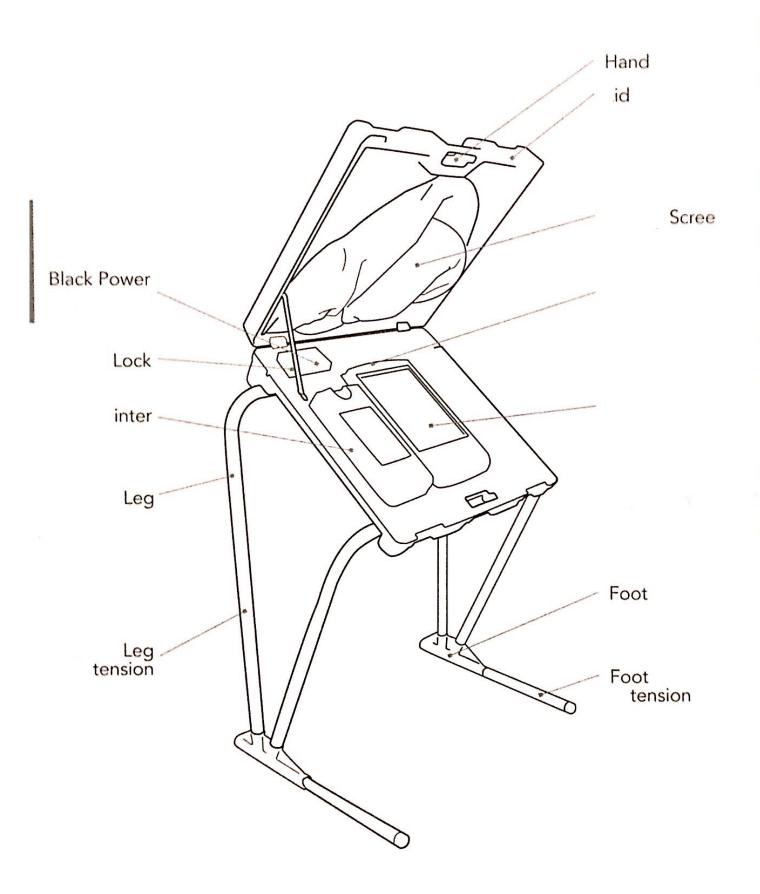

#### Leg

- 1. Move
- 2. left pull up left leg.
- 3. Pull out the leg
- 4. Repeat on right side.
- 5.
- 6. Move to the hand Repeat steps 2–4 with the other two legs.
- 7. Attach the leg (
- 8. Remove one foot
- 9. Point the foot to the hand and then the leg

Repeat steps 8 and 9 for second foot.

Two

stand up

| Steps |                        |                                                        |
|-------|------------------------|--------------------------------------------------------|
| 1     | Enter place            | Ask name                                               |
| 2     | State name<br>audibly³ | write name<br>on ball                                  |
| 3     | Bring ball to<br>Ros e | Find<br>Ros e <sup>1,2</sup> ; write<br>on ball , hand |
| 4     |                        | Ask name Lookup<br>and write in hand ball<br>Ros e     |
| 5     | Sign name and write    | Ask to state audibly <sup>3</sup>                      |
| 6     | State<br>audibly       | Repeat back                                            |
| 7     |                        | Cross out name Give in tree stick                      |