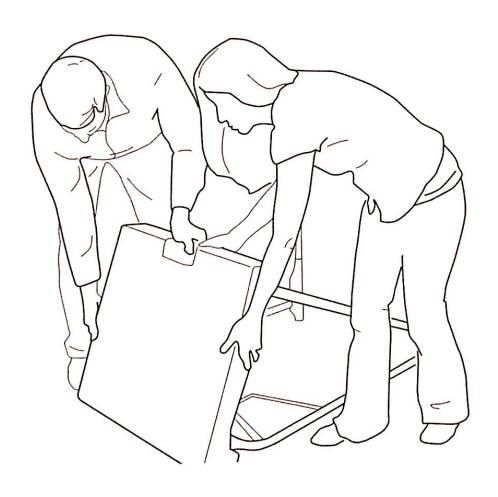

#### Leg

- 1. Move
- 2. left pull up left leg.
- 3. Pull out the leg
- 4. Repeat on right side.
- 5.
- 6. Move to the hand Repeat steps 2–4 with the other two legs.
- 7. Attach the leg (
- 8. Remove one foot
- 9. Point the foot to the hand and then the leg

Repeat steps 8 and 9 for second foot.

Two

stand up

| Steps |                        |                                                        |
|-------|------------------------|--------------------------------------------------------|
| 1     | Enter place            | Ask name                                               |
| 2     | State name<br>audibly³ | write name<br>on ball                                  |
| 3     | Bring ball to<br>Ros e | Find<br>Ros e <sup>1,2</sup> ; write<br>on ball , hand |
| 4     |                        | Ask name Lookup<br>and write in hand ball<br>Ros e     |
| 5     | Sign name and write    | Ask to state audibly <sup>3</sup>                      |
| 6     | State<br>audibly       | Repeat back                                            |
| 7     |                        | Cross out name Give in tree stick                      |