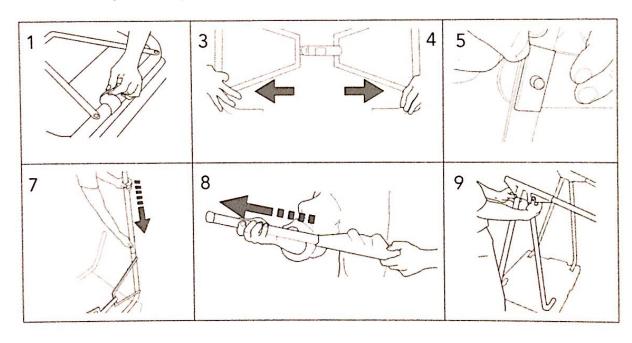

#### Leg

- 1. Move
- 2. left pull up left leg.
- 3. Pull out the leg
- 4. Repeat on right side.
- 5.
- 6. Move to the hand Repeat steps 2–4 with the other two legs.
- 7. Attach the leg (
- 8. Remove one foot
- 9. Point the foot to the hand and then the leg

Repeat steps 8 and 9 for second foot.

Two

stand up

| Steps |                        |                                                        |
|-------|------------------------|--------------------------------------------------------|
| 1     | Enter place            | Ask name                                               |
| 2     | State name<br>audibly³ | write name<br>on ball                                  |
| 3     | Bring ball to<br>Ros e | Find<br>Ros e <sup>1,2</sup> ; write<br>on ball , hand |
| 4     |                        | Ask name Lookup<br>and write in hand ball<br>Ros e     |
| 5     | Sign name and write    | Ask to state audibly <sup>3</sup>                      |
| 6     | State<br>audibly       | Repeat back                                            |
| 7     |                        | Cross out name Give in tree stick                      |