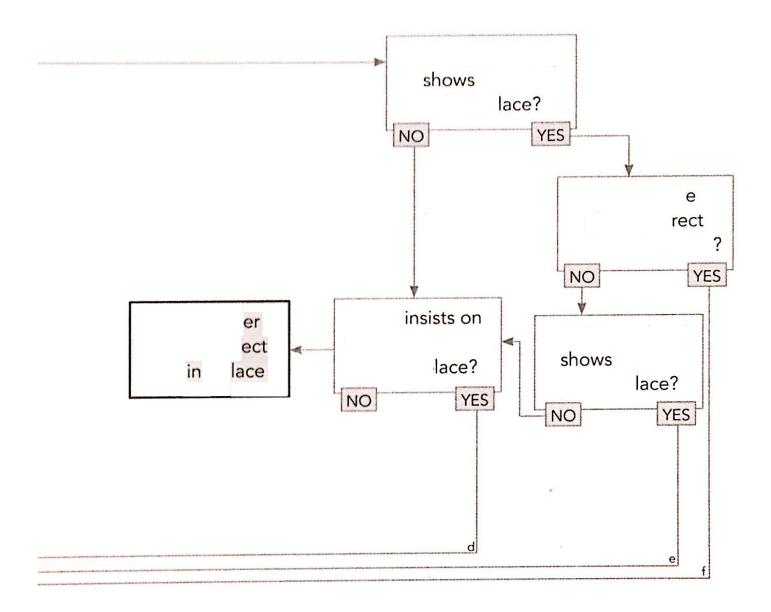

#### Diagram: Identifying

This diagram describes the logic by which you can identify and determine he or she . Each hollow represents a decision

Shade represent the final outcome of your

determination.

scenarios

you need to familiarize yourself with the different as well as the standard procedure.

| Notes |     |
|-------|-----|
|       |     |
|       |     |
|       |     |
|       |     |
|       |     |
|       |     |
|       | 9   |
|       |     |
|       |     |
|       |     |
|       |     |
|       |     |
|       |     |
|       |     |
|       |     |
|       |     |
|       |     |
|       |     |
|       | - = |
|       |     |
|       |     |
|       |     |