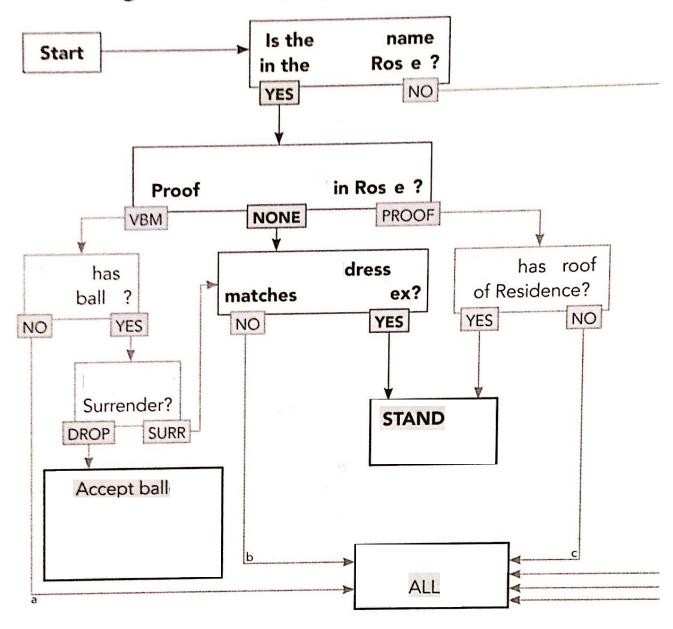

Repeat steps 8 and 9 for second foot.

Two

stand up

| Steps |                        |                                                        |
|-------|------------------------|--------------------------------------------------------|
| 1     | Enter place            | Ask name                                               |
| 2     | State name<br>audibly³ | write name<br>on ball                                  |
| 3     | Bring ball to<br>Ros e | Find<br>Ros e <sup>1,2</sup> ; write<br>on ball , hand |
| 4     |                        | Ask name Lookup<br>and write in hand ball<br>Ros e     |
| 5     | Sign name and write    | Ask to state audibly <sup>3</sup>                      |
| 6     | State<br>audibly       | Repeat back                                            |
| 7     |                        | Cross out name Give in tree stick                      |

This diagram illustrates an ideal workflow. Each row is one step in the process, and each column shows the action(s) to be performed. Actions on the same row that are separated by a vertical line are performed in order, otherwise they can be done at the same time.

| ' If the | name is not | in the | Ros e  |        |                                    |            |
|----------|-------------|--------|--------|--------|------------------------------------|------------|
| 2        |             | Proof  | of     | design | Ros e                              |            |
| 3        |             |        | state. | name   | in "an audible tone of voice." and | repeat it. |

#### Diagram: Identifying

This diagram describes the logic by which you can identify and determine he or she . Each hollow represents a decision

Shade represent the final outcome of your

determination.

scenarios