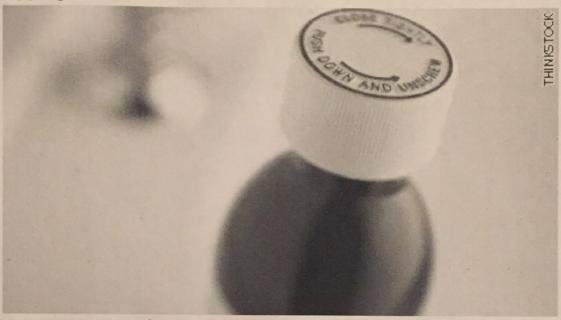

# Parents be warned. Your kids may be 'Robo tripping'

There's a frend among kids, dubbed "Robo tripping," and it's not the latest dance in fact, "Robo tripping" is one of several college, alisms used to describe getting high from - ct all things - cough medicine. (Get it? "Robo" or Robitussin.)

The high comes from ingesting large doses of dextremethorphan, found in over-the-counter cough suppressants such as syrups and lozenges.

"I was looking for something that was easy to find, easy to do...even though I know ...that this is not good, that this is wrong." said Shannon, whose story about abusing dextromethorphan as a teenager appears on the Partiership for a Drug-Free America website.

It is that ease that may be the biggest problem.

These drugs are very often sitting in the modicine cabinet at home," said Dr. Michael Ental, "An anesthesiologist at Rhode Island Hospital, "What parent would think. "My kid is abusing cough syrup'?"