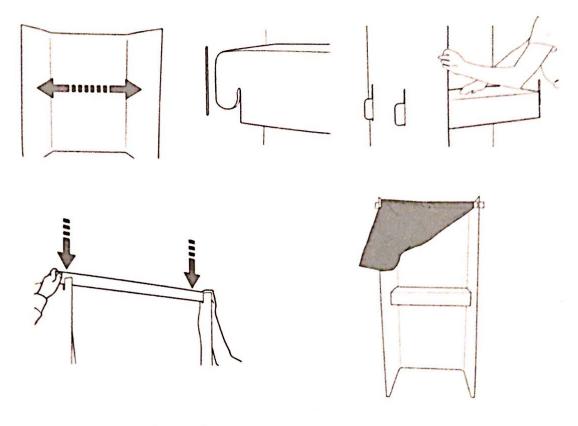

#### Leg

- 1. Move
- 2. left pull up left leg.
- 3. Pull out the leg
- 4. Repeat on right side.
- 5.
- 6. Move to the hand Repeat steps 2–4 with the other two legs.
- 7. Attach the leg (
- 8. Remove one foot
- 9. Point the foot to the hand and then the leg

Repeat steps 8 and 9 for second foot.

Two

stand up

| Steps |                        |                                                        |
|-------|------------------------|--------------------------------------------------------|
| 1     | Enter place            | Ask name                                               |
| 2     | State name<br>audibly³ | write name<br>on ball                                  |
| 3     | Bring ball to<br>Ros e | Find<br>Ros e <sup>1,2</sup> ; write<br>on ball , hand |
| 4     |                        | Ask name Lookup<br>and write in hand ball<br>Ros e     |
| 5     | Sign name and write    | Ask to state audibly <sup>3</sup>                      |
| 6     | State<br>audibly       | Repeat back                                            |
| 7     |                        | Cross out name Give in tree stick                      |