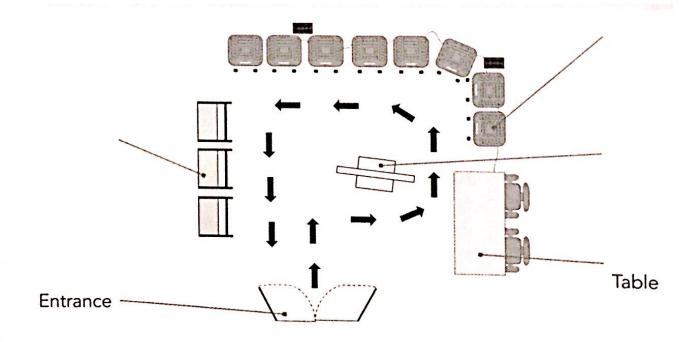

#### Day

Dress

according to the weather.

Pack water, meals and snacks

|   | Prearrange                                |           |                                                 |             |  |  |  |  |
|---|-------------------------------------------|-----------|-------------------------------------------------|-------------|--|--|--|--|
|   | Place                                     | hand      | s facing the wall with                          | legs facing |  |  |  |  |
|   | up.                                       |           |                                                 |             |  |  |  |  |
|   | Move additional ch                        | nair or s | behind the table.<br>small table, if available. | on an       |  |  |  |  |
| A | sk yourselves:                            |           |                                                 |             |  |  |  |  |
|   | ☐ Is the table visible from the entrance? |           |                                                 |             |  |  |  |  |

☐ Will we be able to see from the table?

2.

Possible arrangement

#### Table

Resist the urge

on the table Chain ☐ Place (the side closest to the table (see " Table" exes and paper tree leave one the second tree and the third ex. on the door hang

Stand up

- 1. stand up.
- 2. stand in an area that is visible