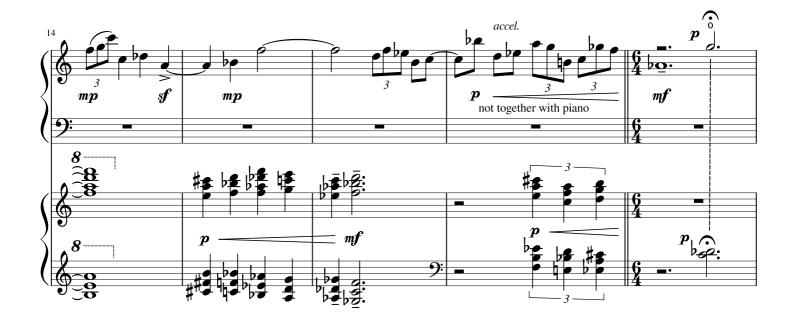

## Irresolution(徊)

For 扬琴 Yangqin (Chinese Dulcimer) and Piano

Chan Yee Shen

Duration: 8 mins

"Irresolution (徊)" is a duet of piano and Chinese dulcimer (扬琴 yangqin). It is the composer's spiritual journey of searching and realizing inner self and emotions. The different spaces represent the undefined and irresoluted emotions, from ambiguity to a clearer state of sadness, which at last come to a resolution. Compositionally the composer creates multiple spaces by building different soundscape textures, and leads the emotional flow through the spaces. The use of unconventional harmonies into a tonal setting and the interweaving texture created by both the piano and the dulcimer are the main features that build the environment.