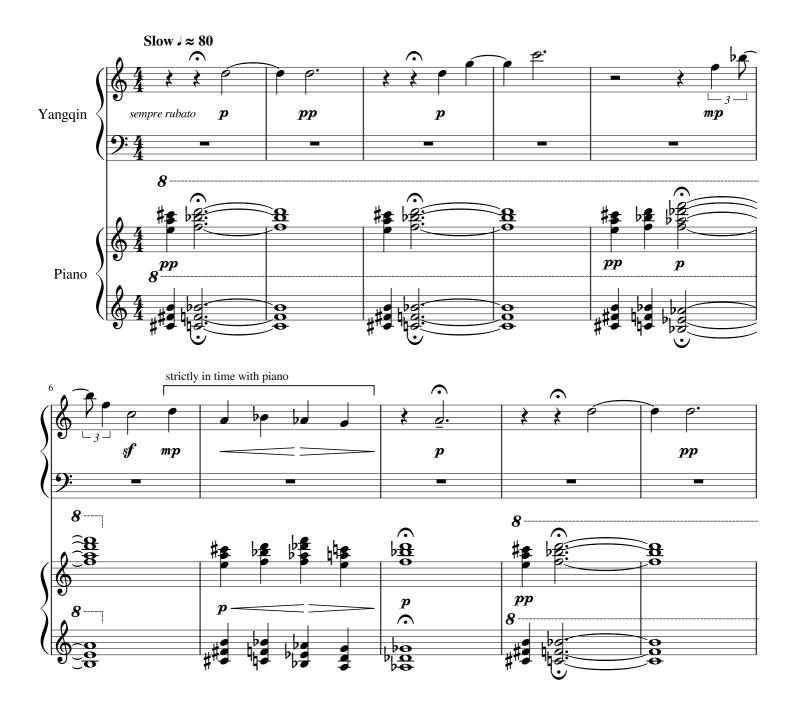

## Irresolution(徊)

For 扬琴 Yangqin (Chinese Dulcimer) and Piano

Chan Yee Shen

Duration: 8 mins

"Irresolution (徊)" is a duet of piano and Chinese dulcimer (扬琴 yangqin). It is the composer's spiritual journey of searching and realizing inner self and emotions. The different spaces represent the undefined and irresoluted emotions, from ambiguity to a clearer state of sadness, which at last come to a resolution. Compositionally the composer creates multiple spaces by building different soundscape textures, and leads the emotional flow through the spaces. The use of unconventional harmonies into a tonal setting and the interweaving texture created by both the piano and the dulcimer are the main features that build the environment.