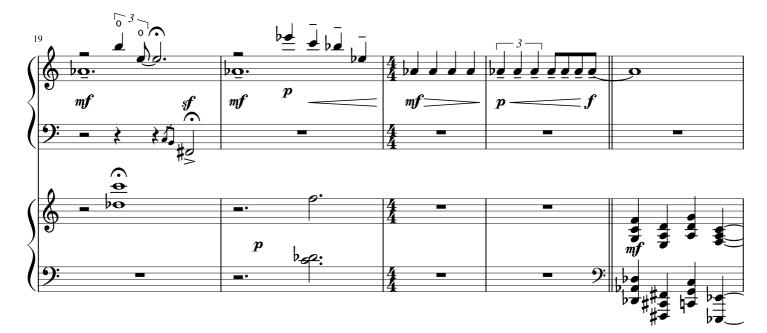

## Irresolution(徊)

For 扬琴 Yangqin (Chinese Dulcimer) and Piano

Chan Yee Shen

Duration: 8 mins

"Irresolution (徊)" is a duet of piano and Chinese dulcimer (扬琴 yangqin). It is the composer's spiritual journey of searching and realizing inner self and emotions. The different spaces represent the undefined and irresoluted emotions, from ambiguity to a clearer state of sadness, which at last come to a resolution. Compositionally the composer creates multiple spaces by building different soundscape textures, and leads the emotional flow through the spaces. The use of unconventional harmonies into a tonal setting and the interweaving texture created by both the piano and the dulcimer are the main features that build the environment.