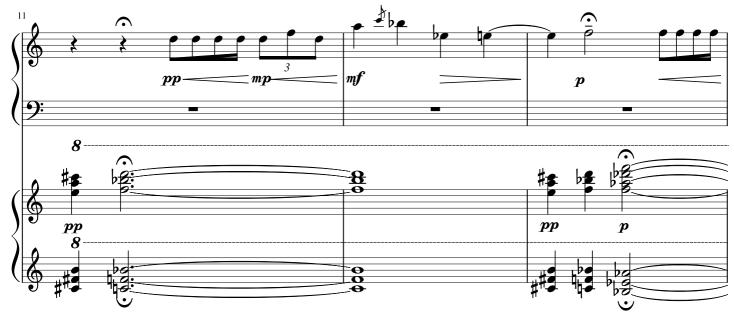

## Irresolution(徊)

For 扬琴 Yangqin (Chinese Dulcimer) and Piano

Chan Yee Shen

Duration: 8 mins

"Irresolution (徊)" is a duet of piano and Chinese dulcimer (扬琴 yangqin). It is the composer's spiritual journey of searching and realizing inner self and emotions. The different spaces represent the undefined and irresoluted emotions, from ambiguity to a clearer state of sadness, which at last come to a resolution. Compositionally the composer creates multiple spaces by building different soundscape textures, and leads the emotional flow through the spaces. The use of unconventional harmonies into a tonal setting and the interweaving texture created by both the piano and the dulcimer are the main features that build the environment.