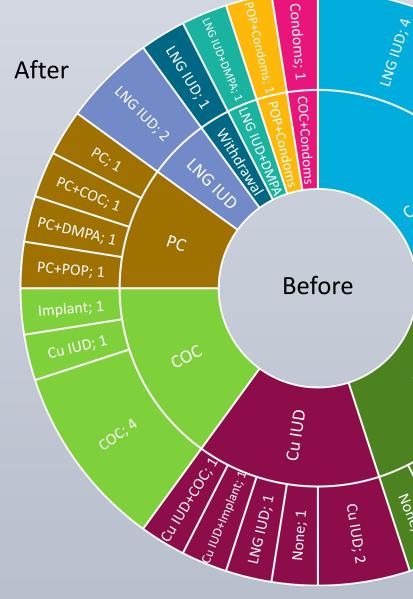

| RESULTS                                                                                         |                                         |                                                                                      |                                                                                                                                                                                                                                                                                                                                                                                                                                                                                                                                                                                                                                                                                                                                                                                                                                                                                                                                                                                                                                                                                                                                                                                                                                                                                                                                                                                                                                                                                                                                                                                                                                                                                                                                                                                                                                                                                                                                                                                                                                                                        |  | RE                                                                                                                                                                                                                                                                                                                                                                                                                                                                                                                                                                                                                                                                                                                                                                                                                                                                                                                                                                                                                                                                                                                                                                                                                                                                                                                                                                                                                                                                                                                                                                                                                                                                                                                                                                                                                                                                                                                                                                                                                                                                                                                                   |
|-------------------------------------------------------------------------------------------------|-----------------------------------------|--------------------------------------------------------------------------------------|------------------------------------------------------------------------------------------------------------------------------------------------------------------------------------------------------------------------------------------------------------------------------------------------------------------------------------------------------------------------------------------------------------------------------------------------------------------------------------------------------------------------------------------------------------------------------------------------------------------------------------------------------------------------------------------------------------------------------------------------------------------------------------------------------------------------------------------------------------------------------------------------------------------------------------------------------------------------------------------------------------------------------------------------------------------------------------------------------------------------------------------------------------------------------------------------------------------------------------------------------------------------------------------------------------------------------------------------------------------------------------------------------------------------------------------------------------------------------------------------------------------------------------------------------------------------------------------------------------------------------------------------------------------------------------------------------------------------------------------------------------------------------------------------------------------------------------------------------------------------------------------------------------------------------------------------------------------------------------------------------------------------------------------------------------------------|--|--------------------------------------------------------------------------------------------------------------------------------------------------------------------------------------------------------------------------------------------------------------------------------------------------------------------------------------------------------------------------------------------------------------------------------------------------------------------------------------------------------------------------------------------------------------------------------------------------------------------------------------------------------------------------------------------------------------------------------------------------------------------------------------------------------------------------------------------------------------------------------------------------------------------------------------------------------------------------------------------------------------------------------------------------------------------------------------------------------------------------------------------------------------------------------------------------------------------------------------------------------------------------------------------------------------------------------------------------------------------------------------------------------------------------------------------------------------------------------------------------------------------------------------------------------------------------------------------------------------------------------------------------------------------------------------------------------------------------------------------------------------------------------------------------------------------------------------------------------------------------------------------------------------------------------------------------------------------------------------------------------------------------------------------------------------------------------------------------------------------------------------|
| Demographic & Medical Characteristics of WWE (n=100)CharacteristicOverall % or Median Range     |                                         |                                                                                      | Sexually active WWE (Figure 1)                                                                                                                                                                                                                                                                                                                                                                                                                                                                                                                                                                                                                                                                                                                                                                                                                                                                                                                                                                                                                                                                                                                                                                                                                                                                                                                                                                                                                                                                                                                                                                                                                                                                                                                                                                                                                                                                                                                                                                                                                                         |  | Drug-                                                                                                                                                                                                                                                                                                                                                                                                                                                                                                                                                                                                                                                                                                                                                                                                                                                                                                                                                                                                                                                                                                                                                                                                                                                                                                                                                                                                                                                                                                                                                                                                                                                                                                                                                                                                                                                                                                                                                                                                                                                                                                                                |
| Characteristic<br>Age (Years)<br>Ethnicity<br>Hispanic<br>Not Hispanic<br>Not Specified         | 23 (14-9<br>25<br>71<br>4               |                                                                                      | <ul> <li>Of 40 women, 13 were using a highly effective method, 8 a moderately effective method, and 19 a least effective method</li> <li>11 women planned an implant or IUD post consultation</li> </ul>                                                                                                                                                                                                                                                                                                                                                                                                                                                                                                                                                                                                                                                                                                                                                                                                                                                                                                                                                                                                                                                                                                                                                                                                                                                                                                                                                                                                                                                                                                                                                                                                                                                                                                                                                                                                                                                               |  | <ul> <li>10 WWE identified<br/>enzyme inducing<br/>monotherapy prior</li> <li>Post-counseling,<br/>implant, 1 chose</li> </ul>                                                                                                                                                                                                                                                                                                                                                                                                                                                                                                                                                                                                                                                                                                                                                                                                                                                                                                                                                                                                                                                                                                                                                                                                                                                                                                                                                                                                                                                                                                                                                                                                                                                                                                                                                                                                                                                                                                                                                                                                       |
| Race<br>White<br>Black<br>Asian<br>American Indian<br>Not Specified<br>Nulliparous<br># of AEDs | 62<br>9<br>4<br>1<br>24<br>87<br>2 (1-5 | .)                                                                                   | <ul> <li>WWE who were not sexually active (Figure 2)</li> <li>Of 60 women, 1 was using a highly effective method, 15 a moderately effective method, and 44 were not using any method</li> <li>28 women started hormonal treatment for contraception, heavy menstrual bleeding, dysmenorrhea, or menstrual suppression after consultation</li> </ul>                                                                                                                                                                                                                                                                                                                                                                                                                                                                                                                                                                                                                                                                                                                                                                                                                                                                                                                                                                                                                                                                                                                                                                                                                                                                                                                                                                                                                                                                                                                                                                                                                                                                                                                    |  | <ul> <li>discontinued CO</li> <li>WWE may beneficiand gynecologistic their epilepsy and contraceptive m</li> </ul>                                                                                                                                                                                                                                                                                                                                                                                                                                                                                                                                                                                                                                                                                                                                                                                                                                                                                                                                                                                                                                                                                                                                                                                                                                                                                                                                                                                                                                                                                                                                                                                                                                                                                                                                                                                                                                                                                                                                                                                                                   |
| Figure 1. Contraception                                                                         | n Sexually Active W                     | Condoms, A<br>Condoms, A<br>COC; 1<br>DMPA; 1<br>None; 1<br>UNG IUD; 2<br>Inplant: 2 | Figure 3. Contraception Chosen Before and After<br>Counseling in Not Sexually Active WWBAfterImage: Colspan="2">Image: Colspan="2" Image: Colspan=" |  | <ul> <li>Drug-drug interation through coordination more effective effective effective effective effective more effective effect</li></ul> |
| COC - Combined Oral Co<br>LNG IUD - Levonorgestrel I                                            | -                                       | <b>Cu IUD</b> - Copper Intr<br><b>PC</b> - Permanent (                               |                                                                                                                                                                                                                                                                                                                                                                                                                                                                                                                                                                                                                                                                                                                                                                                                                                                                                                                                                                                                                                                                                                                                                                                                                                                                                                                                                                                                                                                                                                                                                                                                                                                                                                                                                                                                                                                                                                                                                                                                                                                                        |  | epilepsy: findin<br>registry. Epileps                                                                                                                                                                                                                                                                                                                                                                                                                                                                                                                                                                                                                                                                                                                                                                                                                                                                                                                                                                                                                                                                                                                                                                                                                                                                                                                                                                                                                                                                                                                                                                                                                                                                                                                                                                                                                                                                                                                                                                                                                                                                                                |

## **RESULTS CONT.**

### g-Drug Interactions

fied to be taking a COC and an ng AED or lamotrigine prior to consultation g, 4 continued COCs, 1 chose an e Cu IUD, 1 chose LNG IUD, and 2 OCs