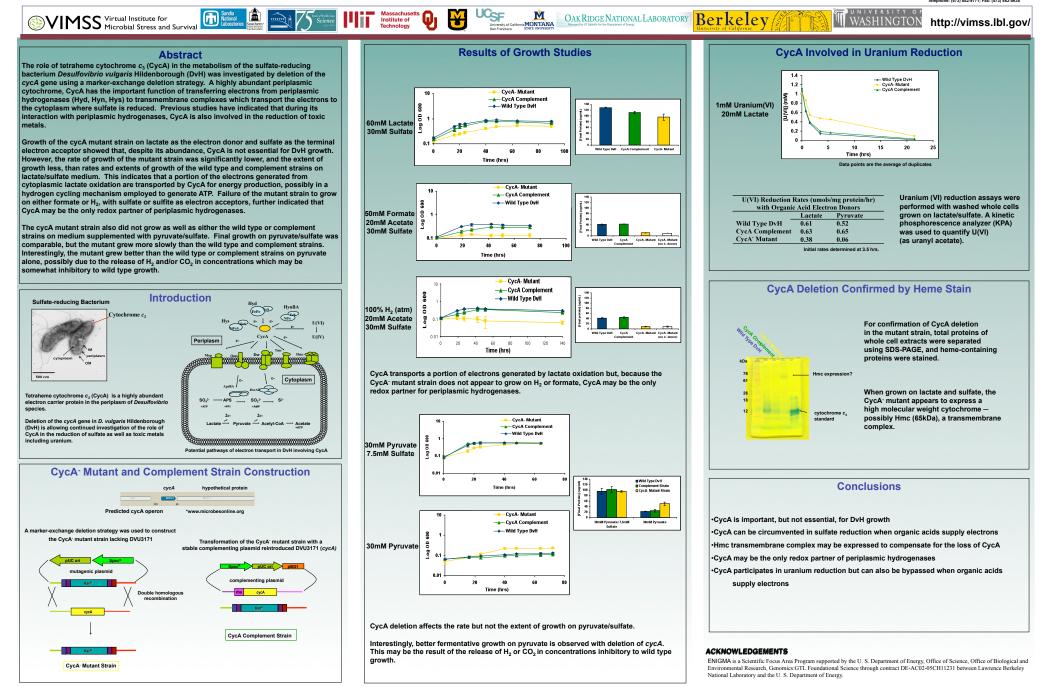

## Lawrence Berkeley National Laboratory

Lawrence Berkeley National Laboratory

**Title** The Role of the Tetraheme Cytochrome c3 in Desulfovibrio vulgaris Hildenborough Metabolism

Permalink https://escholarship.org/uc/item/4dn9p92s

**Author** Semkiw, Elizabeth

Publication Date 2010-09-01

Poster# K-773

## The Role of the Tetraheme Cytochrome $c_3$ in *Desulfovibrio vulgaris* Hildenborough Metabolism

Elizabeth S. Semkiw, Grant M. Zane, and Judy D. Wall

1. Lawrence Berkeley National Lab, 2. University of California - Berkeley, 3. University of Missouri--Columbia



Ecosystems and Networks Integrated with Genes and Molecular Assemblies