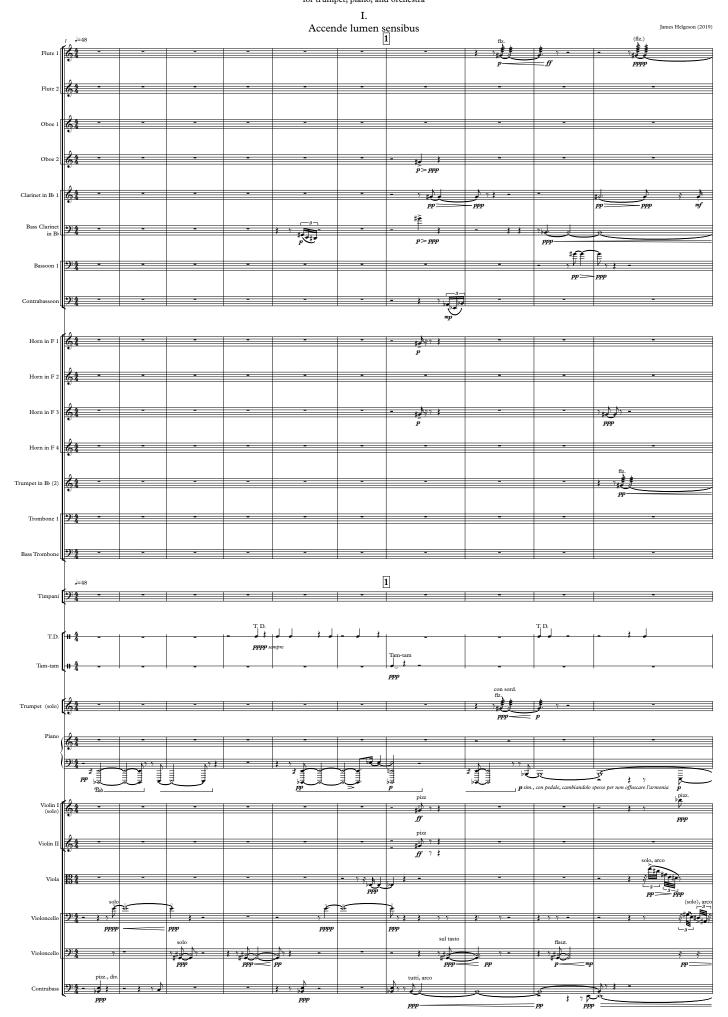

# James Helgeson

Three photographs

for trumpet, piano, and orchestra (2019)

#### **INSTRUMENTATION**

B-flat/C trumpet, doubling B-flat piccolo trumpet Pianoforte

\* \* \*

- 2 Flutes (1st flute doubling piccolo)
- 2 Oboes
- 2 Clarinets

Bassoon

Contrabassoon

- 4 Horns
- 1 B-flat trumpet
- 1 Tenor Trombone
- 1 Bass Trombone

#### Percussion

(The percussion parts are so designed that they can be, if necessary, played by one player, although it is preferable to have a dedicated timpanist and another percussionist.)

Timpani (4)

Xylophone

Tam-Tam

Tenor/Snare/Bass Drums

Violins 1 (8)

Violins 2 (6)

Viola (5)

Violoncello (5)

Contrabass (3)

```
Duration c. 18'-19' (I. c. 8'15"; II. c. 6'15"; c. 3'30")
```

The score is notated in concert pitch throughout, except for those instruments that normally transpose at the octave. Piccolo trumpet lines are notated at pitch.