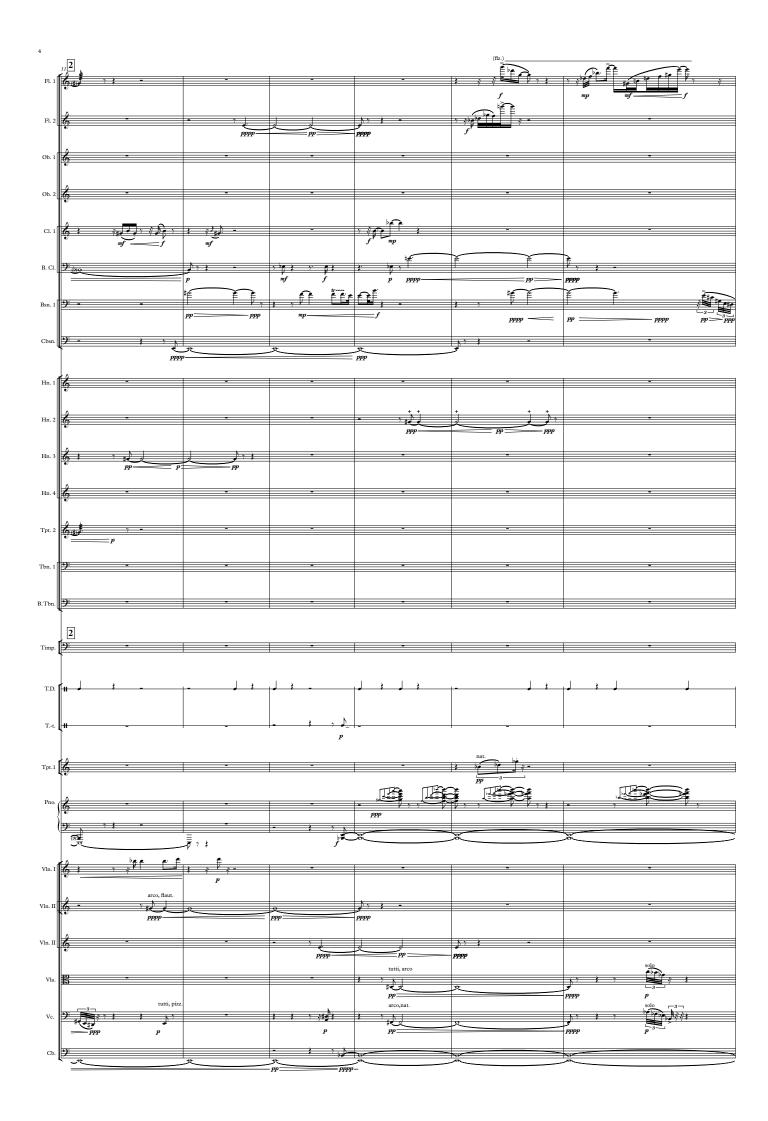

```
Duration c. 18'-19' (I. c. 8'15"; II. c. 6'15"; c. 3'30")
```

The score is notated in concert pitch throughout, except for those instruments that normally transpose at the octave. Piccolo trumpet lines are notated at pitch.