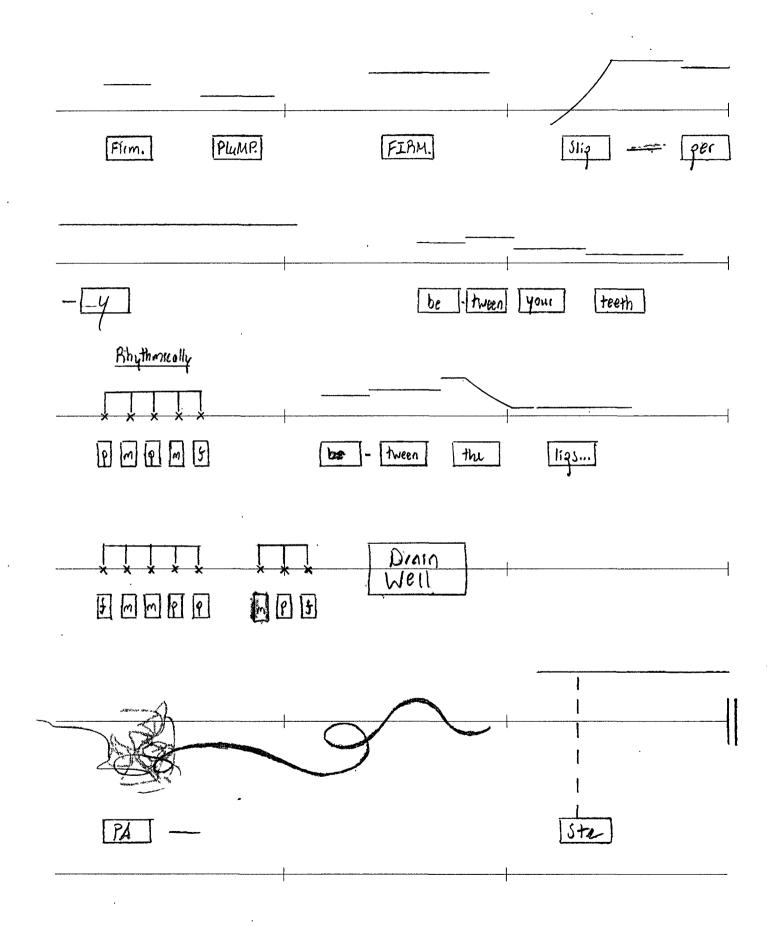

#### Performance notes:

The single line staff indicates a sung pitch within the middle of the performer's range. Bar lines represent approximate five second intervals. The lines drawn above and below indicate the pitches to be performed, as well as the duration of each event.

Words appearing in boxes on the staff should be approached as spoken, shouted, or whispered in accordance with any directions written above. Additionally, the various fonts, capitalizations, and other visual manipulations of the text can be interpreted as dynamics, accents, and other parameters.

The numbered events at the end of movement three are to be mimed by the performer.

Theatrical interpretation is encouraged.

|               | Angid mumbling<br>(nearly inaulible)                                |                                 |
|---------------|---------------------------------------------------------------------|---------------------------------|
|               | longmoist tendusaintly embaissing                                   |                                 |
| Sung          |                                                                     |                                 |
| - Long,       | moist,                                                              | ten - dei,                      |
|               |                                                                     |                                 |
| Saidt - Ily . | em - bai - lass - in                                                | 19                              |
| Aspara 345    | Prazid Mumbling (C185cendo)  1002moist tendu samilyenhusskolongMat. | STEADER BHINTY EMBARRAMSTNEEDED |
| Sunz          |                                                                     |                                 |
| Loie - 5ul -  | 14 Jule -                                                           | - Janes                         |
| SOM INTEREST  | Eat - en                                                            | with   Sin - Recs               |