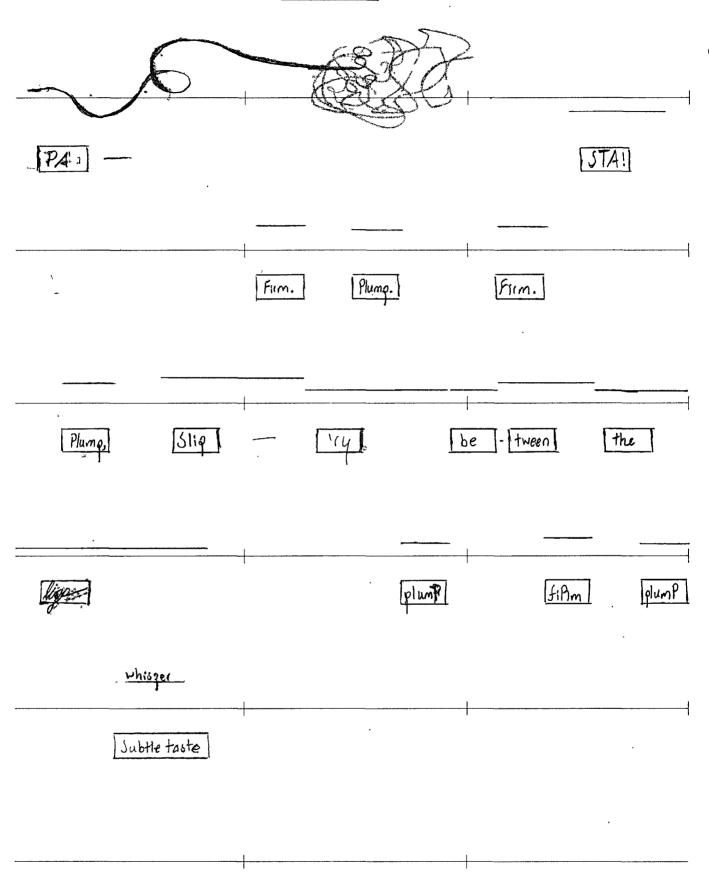

#### Performance notes:

The single line staff indicates a sung pitch within the middle of the performer's range. Bar lines represent approximate five second intervals. The lines drawn above and below indicate the pitches to be performed, as well as the duration of each event.

Words appearing in boxes on the staff should be approached as spoken, shouted, or whispered in accordance with any directions written above. Additionally, the various fonts, capitalizations, and other visual manipulations of the text can be interpreted as dynamics, accents, and other parameters.