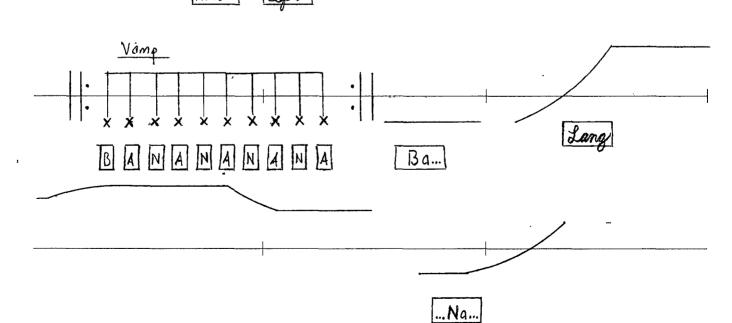

#### Performance notes:

The single line staff indicates a sung pitch within the middle of the performer's range. Bar lines represent approximate five second intervals. The lines drawn above and below indicate the pitches to be performed, as well as the duration of each event.

Words appearing in boxes on the staff should be approached as spoken, shouted, or whispered in accordance with any directions written above. Additionally, the various fonts, capitalizations, and other visual manipulations of the text can be interpreted as dynamics, accents, and other parameters.

# The Barring & Other Solles

tithe Igolit