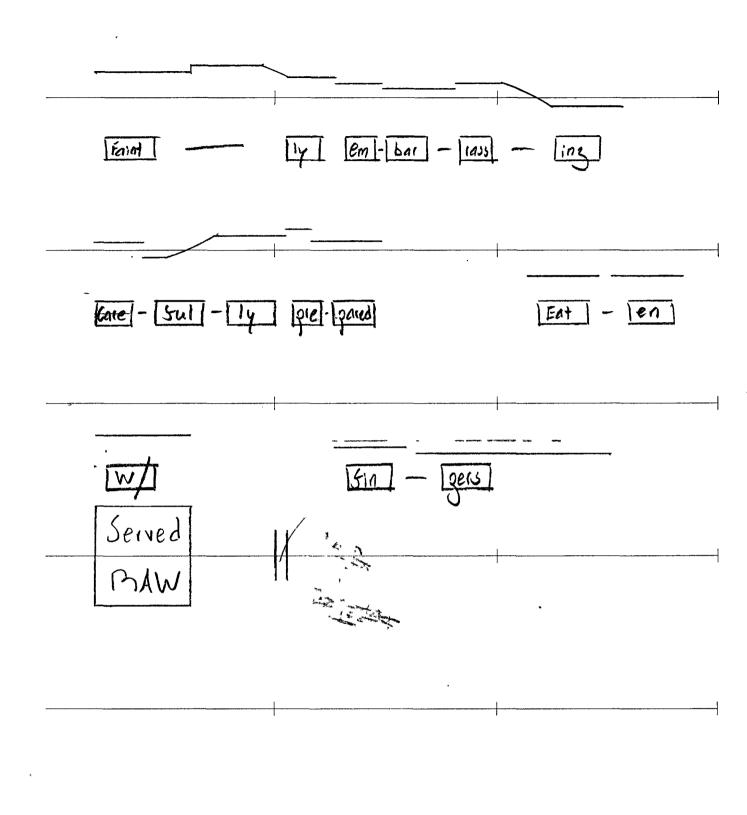

#### Performance notes:

The single line staff indicates a sung pitch within the middle of the performer's range. Bar lines represent approximate five second intervals. The lines drawn above and below indicate the pitches to be performed, as well as the duration of each event.

Words appearing in boxes on the staff should be approached as spoken, shouted, or whispered in accordance with any directions written above. Additionally, the various fonts, capitalizations, and other visual manipulations of the text can be interpreted as dynamics, accents, and other parameters.

The numbered events at the end of movement three are to be mimed by the performer.

Theatrical interpretation is encouraged.

|               | Angid mumbling<br>(nearly inaulible)                                |                                 |
|---------------|---------------------------------------------------------------------|---------------------------------|
|               | longmoist tendusaintly embaissing                                   |                                 |
| Sung          |                                                                     |                                 |
| - Long,       | moist,                                                              | ten - dei,                      |
|               |                                                                     |                                 |
| Saidt - Ily . | em - bai - lass - in                                                | 19                              |
| Aspara 345    | Prazid Mumbling (C185cendo)  1002moist tendu samilyenhusskolongMat. | STEADER BHINTY EMBARRAMSTNEEDED |
| Sunz          |                                                                     |                                 |
| Loie - 5ul -  | 14 Jule -                                                           | - Janes                         |
| SOM INTEREST  | Eat - en                                                            | with   Sin - Recs               |