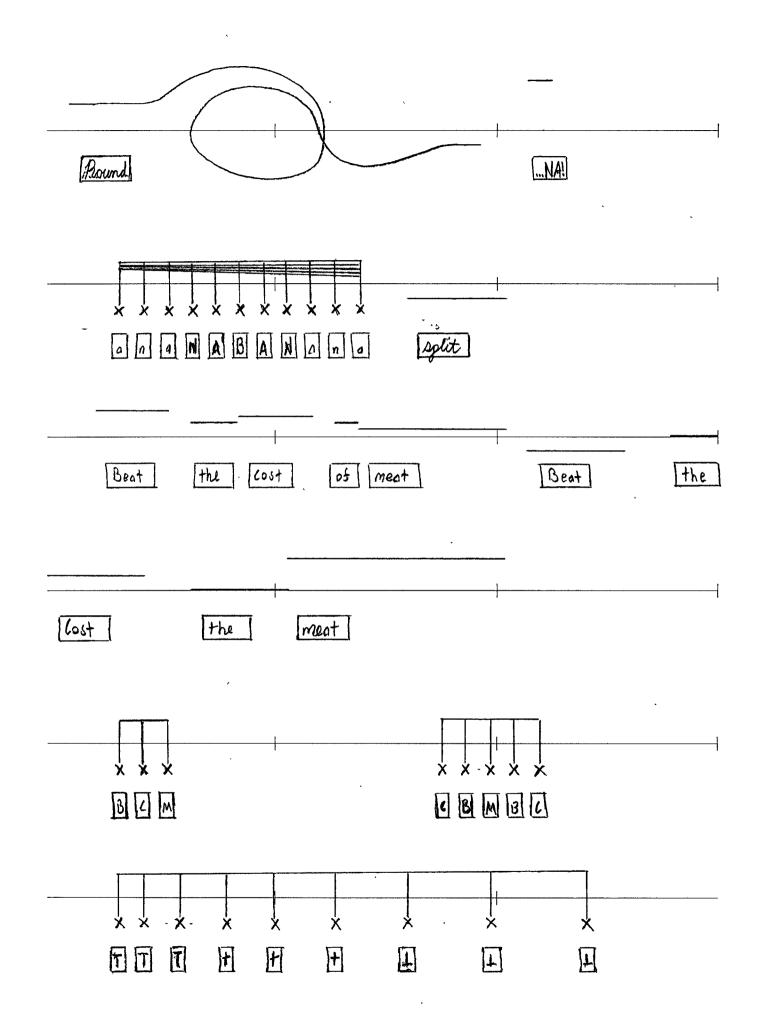

#### Performance notes:

The single line staff indicates a sung pitch within the middle of the performer's range. Bar lines represent approximate five second intervals. The lines drawn above and below indicate the pitches to be performed, as well as the duration of each event.

Words appearing in boxes on the staff should be approached as spoken, shouted, or whispered in accordance with any directions written above. Additionally, the various fonts, capitalizations, and other visual manipulations of the text can be interpreted as dynamics, accents, and other parameters.

The numbered events at the end of movement three are to be mimed by the performer.

Theatrical interpretation is encouraged.

|               | Angid mumbling<br>(nearly inaulible)                                |                                 |
|---------------|---------------------------------------------------------------------|---------------------------------|
|               | longmoist tendusaintly embaissing                                   |                                 |
| Sung          |                                                                     |                                 |
| - Long,       | moist,                                                              | ten - dei,                      |
|               |                                                                     |                                 |
| Saidt - Ily . | em - bai - lass - in                                                | 19                              |
| Aspara 345    | Prazid Mumbling (C185cendo)  1002moist tendu samilyenhusskolongMat. | STEADER BHINTY EMBARRAMSTNEEDED |
| Sunz          |                                                                     |                                 |
| Loie - 5ul -  | 14 Jule -                                                           | - Janes                         |
| SOM INTEREST  | Eat - en                                                            | with   Sin - Recs               |