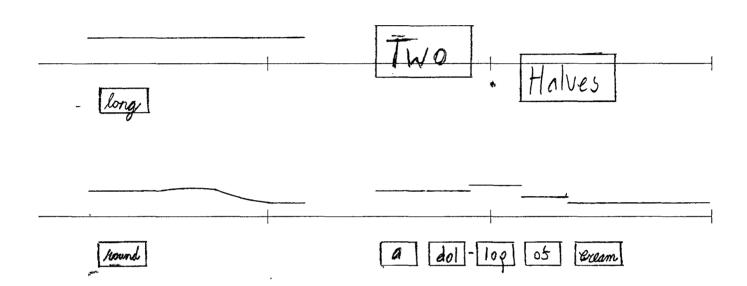

#### Performance notes:

The single line staff indicates a sung pitch within the middle of the performer's range. Bar lines represent approximate five second intervals. The lines drawn above and below indicate the pitches to be performed, as well as the duration of each event.

Words appearing in boxes on the staff should be approached as spoken, shouted, or whispered in accordance with any directions written above. Additionally, the various fonts, capitalizations, and other visual manipulations of the text can be interpreted as dynamics, accents, and other parameters.