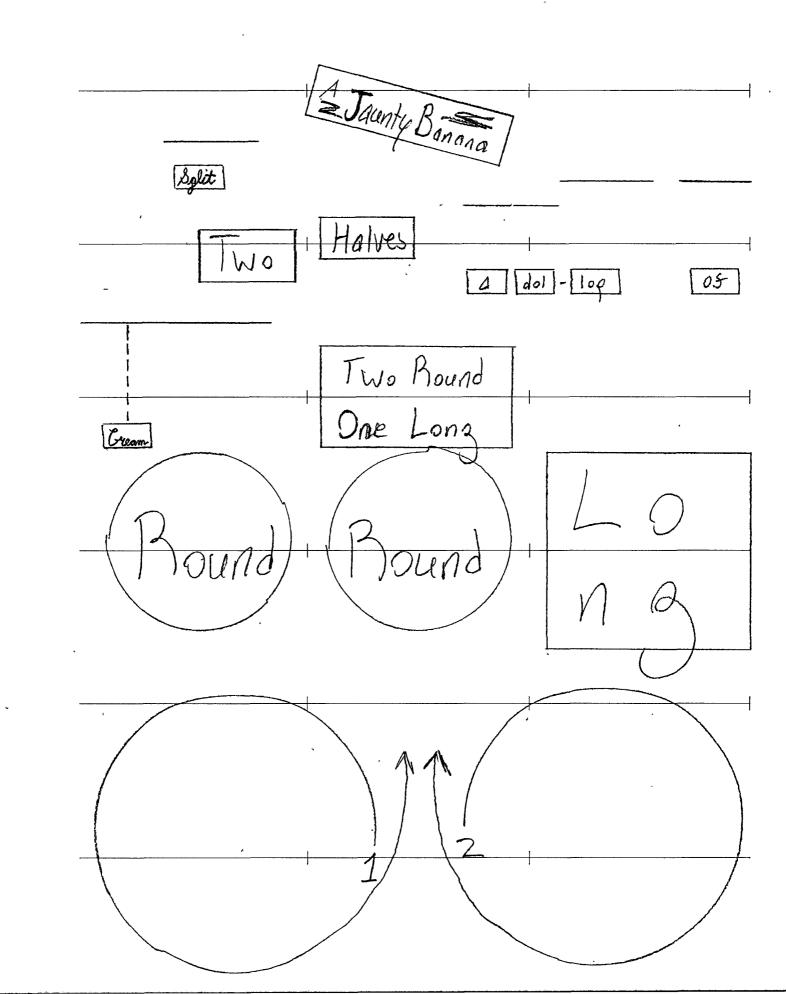

#### Performance notes:

The single line staff indicates a sung pitch within the middle of the performer's range. Bar lines represent approximate five second intervals. The lines drawn above and below indicate the pitches to be performed, as well as the duration of each event.

Words appearing in boxes on the staff should be approached as spoken, shouted, or whispered in accordance with any directions written above. Additionally, the various fonts, capitalizations, and other visual manipulations of the text can be interpreted as dynamics, accents, and other parameters.

The numbered events at the end of movement three are to be mimed by the performer.

Theatrical interpretation is encouraged.

|               | Angid mumbling<br>(nearly inaulible)                                |                                 |
|---------------|---------------------------------------------------------------------|---------------------------------|
|               | longmoist tendusaintly embaissing                                   |                                 |
| Sung          |                                                                     |                                 |
| - Long,       | moist,                                                              | ten - dei,                      |
|               |                                                                     |                                 |
| Saidt - Ily . | em - bai - lass - in                                                | 19                              |
| Aspara 345    | Prazid Mumbling (C185cendo)  1002moist tendu samilyenhusskolongMat. | STEADER BHINTY EMBARRAMSTNEEDED |
| Sunz          |                                                                     |                                 |
| Loie - 5ul -  | 14 Jule -                                                           | - Janes                         |
| SOM INTEREST  | Eat - en                                                            | with   Sin - Recs               |

# The Barring & Other Solles

tithe Igolit