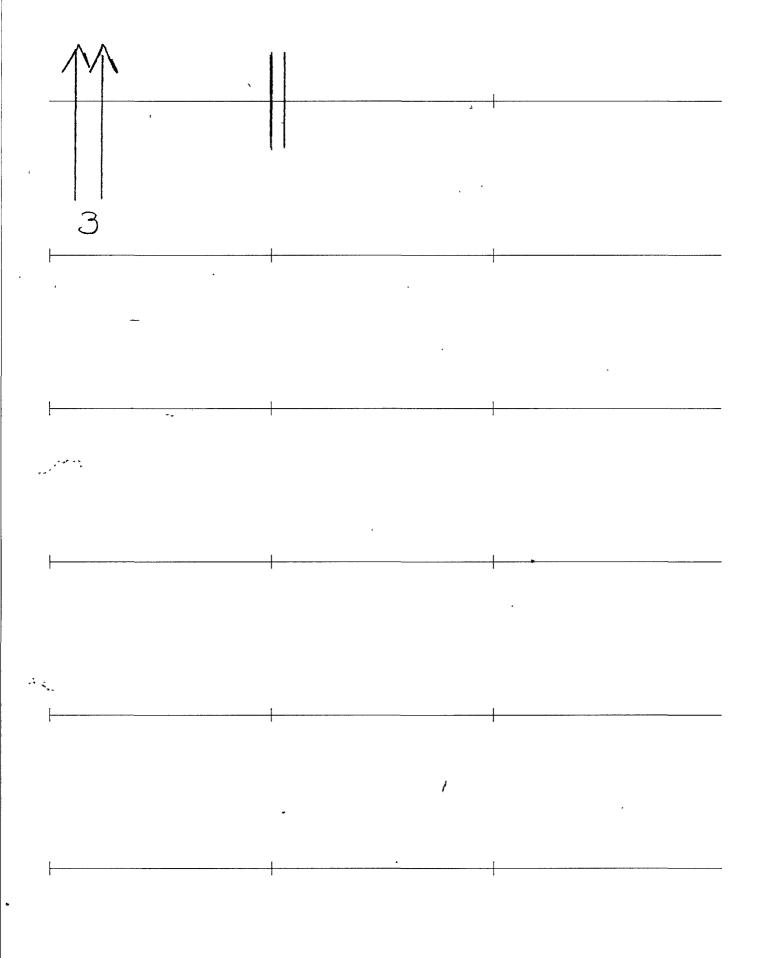

#### Performance notes:

The single line staff indicates a sung pitch within the middle of the performer's range. Bar lines represent approximate five second intervals. The lines drawn above and below indicate the pitches to be performed, as well as the duration of each event.

Words appearing in boxes on the staff should be approached as spoken, shouted, or whispered in accordance with any directions written above. Additionally, the various fonts, capitalizations, and other visual manipulations of the text can be interpreted as dynamics, accents, and other parameters.

The numbered events at the end of movement three are to be mimed by the performer.

Theatrical interpretation is encouraged.

|               | Angid mumbling<br>(nearly inaulible)                                |                                 |
|---------------|---------------------------------------------------------------------|---------------------------------|
|               | longmoist tendusaintly embaissing                                   |                                 |
| Sung          |                                                                     |                                 |
| - Long,       | moist,                                                              | ten - dei,                      |
|               |                                                                     |                                 |
| Saidt - Ily . | em - bai - lass - in                                                | 19                              |
| Aspara 345    | Prazid Mumbling (C185cendo)  1002moist tendu samilyenhusskolongMat. | STEADER BHINTY EMBARRAMSTNEEDED |
| Sunz          |                                                                     |                                 |
| Loie - 5ul -  | 14 Jule -                                                           | - Janes                         |
| SOM INTEREST  | Eat - en                                                            | with   Sin - Recs               |