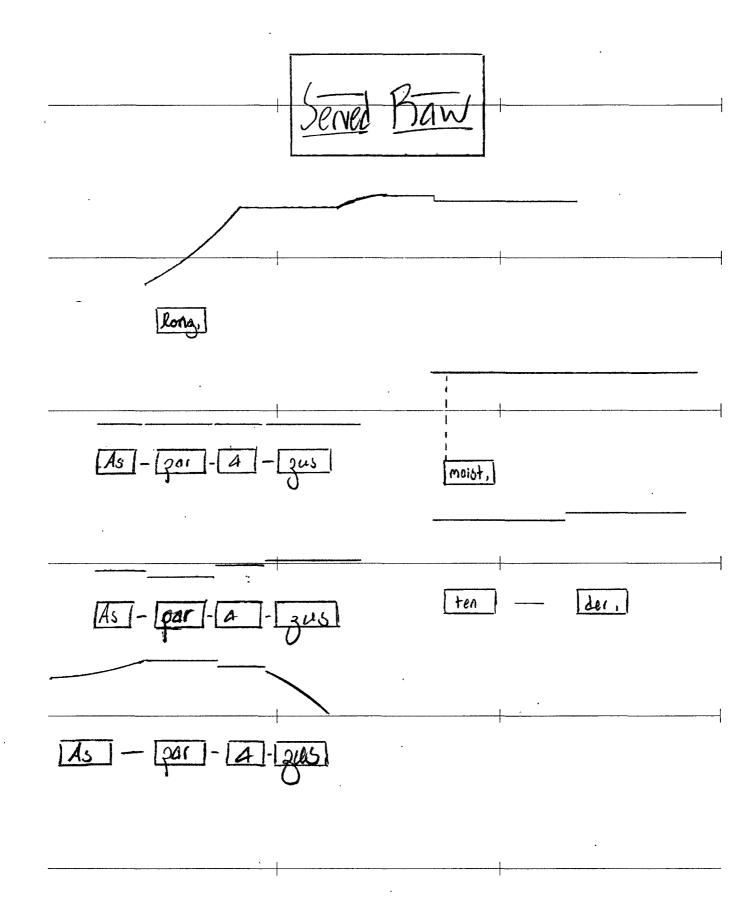

#### Performance notes:

The single line staff indicates a sung pitch within the middle of the performer's range. Bar lines represent approximate five second intervals. The lines drawn above and below indicate the pitches to be performed, as well as the duration of each event.

Words appearing in boxes on the staff should be approached as spoken, shouted, or whispered in accordance with any directions written above. Additionally, the various fonts, capitalizations, and other visual manipulations of the text can be interpreted as dynamics, accents, and other parameters.

The numbered events at the end of movement three are to be mimed by the performer.

Theatrical interpretation is encouraged.

|               | Angid mumbling<br>(nearly inaulible)                                |                                 |
|---------------|---------------------------------------------------------------------|---------------------------------|
|               | longmoist tendusaintly embaissing                                   |                                 |
| Sung          |                                                                     |                                 |
| - Long,       | moist,                                                              | ten - dei,                      |
|               |                                                                     |                                 |
| Saidt - Ily . | em - bai - lass - in                                                | 19                              |
| Aspara 345    | Prazid Mumbling (C185cendo)  1002moist tendu samilyenhusskolongMat. | STEADER BHINTY EMBARRAMSTNEEDED |
| Sunz          |                                                                     |                                 |
| Loie - 5ul -  | 14 Jule -                                                           | - Janes                         |
| SOM INTEREST  | Eat - en                                                            | with   Sin - Recs               |