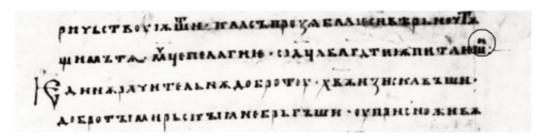

Figure 16. Example showing COMBINING CYRILLIC LETTER HARD SIGN (= ъ), Radziwiłł chronicle, f. 32v.

Аньминкечетты редесь тымина влягаемими , истя нажеширь етвинания истиминадый ; прециашей со веримане со предела него пределения него пределения в по верими него по верими и проперече , м те дойн.