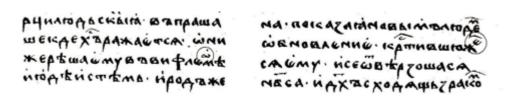

**Figure 10.** Example showing COMBINING CYRILLIC LETTER I (= и, Skoropis'-variant), ms. of the 17th cent., published by Brandt.

проповъдоения, своеобътова
нісисполинью, видишилитисть
добумть чливинаничто перагов
шаєть точіюпроченноство в