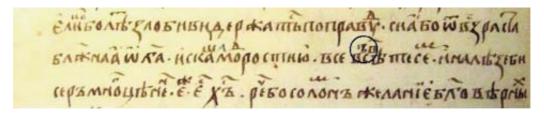

- **2. Additional combining characters.** Principally, the superscription of characters in medieval Cyrillic manuscripts and printed ecclesiastical editions fulfils two major functions—the classification of abbreviations (in addition to other means, inherited from the Greek mother-tradition: *per suspensionem*—for common words of liturgical rubrics, and *per contractionem*—for *nomina sacra*, cf. Miklas 1995), and the function of a space saving device within the line. Since the number of superscript letters grows gradually during the development of Church Slavonic, and its choice may vary within the type of script (*Ustav, Poluustav, Skoropis*') and different local traditions (writing schools), the exact rendering of this means in scholarly editions is of major importance.
- A674 COMBINING CYRILLIC LETTER UKRAINIAN IE (*Broad Old Cyrillic Est*) occurs in two homofunctional varieties—as upright *e* (Figure 3) and slanted *e* (Figure 1, 2), both being used in opposition to U+2DF7 COMBINING CYRILLIC LETTER IE (normal/narrow *Old Cyrillic Est*), partly in order to indicate syllables consisting of a single vowel /e/, partly as a space-filling device (Figures 2). In some schools it also seems to indicate the soft pronunciation of the adjacent consonant, as a substitute of its iotified counterpart.
- A675 COMBINING CYRILLIC LETTER I occurs very often and in different shapes according to the type of script (Ustav: Figures 4, 5, 7, 8; Poluustav: Figure 6; Skoropis': Figures 9, 10).
- A676 COMBINING CYRILLIC LETTER YI is found, among others, in such an important monument as the Great Reading Menology of Metropolitan Makarij of the 16th cent. (see Figure 11).

**Figure 3.** Example showing COMBINING CYRILLIC LETTER UKRAINIAN IE (*Broad Old Cyrillic Est*), Great Reading Menology, f. 486r.

**Figure 4.** Example showing COMBINING CYRILLIC LETTER I (= μ), Putjatina mineja, f. 16.