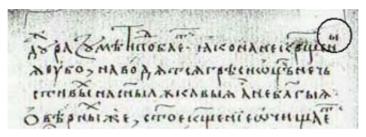

- A677 COMBINING CYRILLIC LETTER U, exceptionally occurring also in South Slavonic mss., is typical of Old East Slavonic tradition, where it is often divided from the *Uk* digraph (see Figures 12, 13, 14).
- A678 COMBINING CYRILLIC LETTER HARD SIGN can often be found in early manuscripts (see Figures 16, 17, 18), partly with *titlo* or *pokrytie* (see Figure 15).
- A679 COMBINING CYRILLIC LETTER YERU can be detected in mss. from the 13th cent. onwards (see Figures 19, 20), among them also in the Great Reading Menology of Metropolitan Makarij of the 16th cent. (see Figure 21).
- A67A COMBINING CYRILLIC LETTER SOFT SIGN is to be found rather regularly in concurrence with its homofunctional tachygraph *Paerok* (see Figures 22, 23, 24).
- A67B COMBINING CYRILLIC LETTER OMEGA is comparatively rare, but occurs in mss. of different periods, contents and type of script (see Figures 25, 26, 27, 28). It usually bears a diacritic (not only *titlo*).
- A69F COMBINING CYRILLIC LETTER IOTIFIED E can be found already in some of the earliest Old East Slavic mss., like the Putjatina mineja of the 11th cent. (see Figure. 29).

**Figure 18.** Example showing COMBINING CYRILLIC LETTER HARD SIGN (= ъ), Great Reading Menology, f. 485c.

Figure 19. Example showing COMBINING CYRILLIC LETTER YERU (= ы), Bulgarian Nomocanon, f. 8v.

Figure 20. Example showing COMBINING CYRILLIC LETTER YERU (= ы), Radziwiłł chronicle, f. 20v.