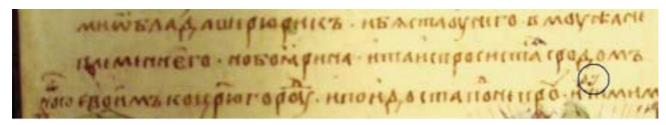

Figure 16. Example showing COMBINING CYRILLIC LETTER HARD SIGN (= ъ), Radziwiłł chronicle, f. 32v.

Аньминкечетты редесь тымина влягаемими , истя нажеширь етвинания истиминадый ; прециашей со веримане со предела него пределения него пределения в по верими него по верими и проперече , м те дойн.