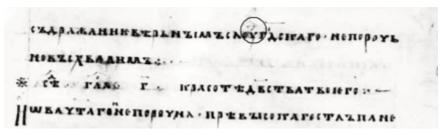

LYMWAGIED MALE HYARA LYCOUNT LECOWA HLEGANGE LYCOUNT HER HICOW HYARACHED MALE HYARACHES HYARACHED HYARACHES HYARACHE

Figure 14. Example showing COMBINING CYRILLIC LETTER U, Hypatius chronicle, f. 20r.

**Figure 15.** Example showing COMBINING CYRILLIC LETTER HARD SIGN (= ъ, with *pokrytie*), Bulgarian Nomocanon, f. 89r.