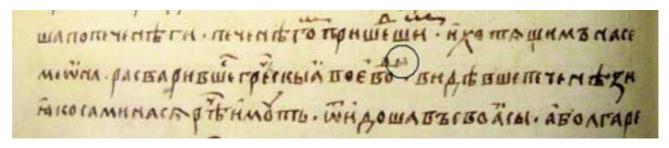

- **2. Additional combining characters.** Principally, the superscription of characters in medieval Cyrillic manuscripts and printed ecclesiastical editions fulfils two major functions—the classification of abbreviations (in addition to other means, inherited from the Greek mother-tradition: *per suspensionem*—for common words of liturgical rubrics, and *per contractionem*—for *nomina sacra*, cf. Miklas 1995), and the function of a space saving device within the line. Since the number of superscript letters grows gradually during the development of Church Slavonic, and its choice may vary within the type of script (*Ustav, Poluustav, Skoropis*') and different local traditions (writing schools), the exact rendering of this means in scholarly editions is of major importance.
- A674 COMBINING CYRILLIC LETTER UKRAINIAN IE (*Broad Old Cyrillic Est*) occurs in two homofunctional varieties—as upright *e* (Figure 3) and slanted *e* (Figure 1, 2), both being used in opposition to U+2DF7 COMBINING CYRILLIC LETTER IE (normal/narrow *Old Cyrillic Est*), partly in order to indicate syllables consisting of a single vowel /e/, partly as a space-filling device (Figures 2). In some schools it also seems to indicate the soft pronunciation of the adjacent consonant, as a substitute of its iotified counterpart.
- A675 COMBINING CYRILLIC LETTER I occurs very often and in different shapes according to the type of script (Ustav: Figures 4, 5, 7, 8; Poluustav: Figure 6; Skoropis': Figures 9, 10).
- A676 COMBINING CYRILLIC LETTER YI is found, among others, in such an important monument as the Great Reading Menology of Metropolitan Makarij of the 16th cent. (see Figure 11).

## 7. Figures:

**Figure 1.** Example showing COMBINING CYRILLIC LETTER UKRAINIAN IE (*Broad Old Cyrillic Est*, anchor variant, with *pokrytie*), Hypatius chronicle, f. 9v.

**Figure 2.** Example showing (in the right column) COMBINING CYRILLIC LETTER UKRAINIAN IE (*Broad Old Cyrillic Est*, anchor variant, with *pokrytie*), Hypatius chronicle, f. 40r.