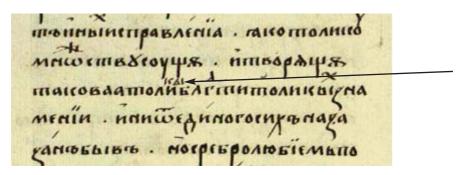

- A677 COMBINING CYRILLIC LETTER U, exceptionally occurring also in South Slavonic mss., is typical of Old East Slavonic tradition, where it is often divided from the *Uk* digraph (see Figures 12, 13, 14).
- A678 COMBINING CYRILLIC LETTER HARD SIGN can often be found in early manuscripts (see Figures 16, 17, 18), partly with *titlo* or *pokrytie* (see Figure 15).
- A679 COMBINING CYRILLIC LETTER YERU can be detected in mss. from the 13th cent. onwards (see Figures 19, 20), among them also in the Great Reading Menology of Metropolitan Makarij of the 16th cent. (see Figure 21).
- A67A COMBINING CYRILLIC LETTER SOFT SIGN is to be found rather regularly in concurrence with its homofunctional tachygraph *Paerok* (see Figures 22, 23, 24).
- A67B COMBINING CYRILLIC LETTER OMEGA is comparatively rare, but occurs in mss. of different periods, contents and type of script (see Figures 25, 26, 27, 28). It usually bears a diacritic (not only *titlo*).
- A69F COMBINING CYRILLIC LETTER IOTIFIED E can be found already in some of the earliest Old East Slavic mss., like the Putjatina mineja of the 11th cent. (see Figure. 29).

**Figure 24.** Example showing COMBINING CYRILLIC LETTER SOFT SIGN (= ь), Great Reading Menology, f. 482c.

**Figure 25.** Example showing COMBINING CYRILLIC LETTER OMEGA (with *titlo*), Bulgarian Nomocanon, f. 1r.