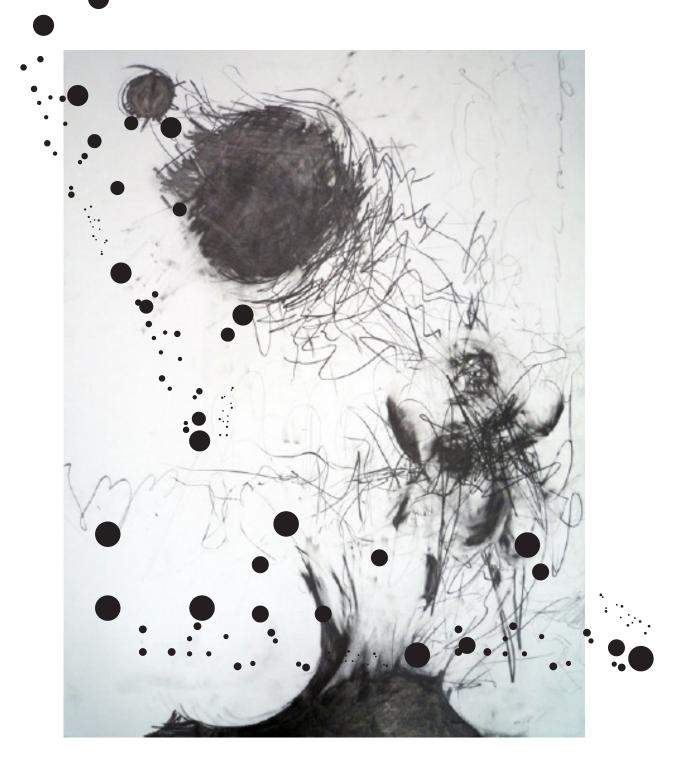

#### Melanie Velarde

SCORE: Palms on Trees (2016) for Orchestra or Chamber Wind Instruments, Strings, Bells, Xylophon...Voice Consist of 3 Parts (Front, Back and Sitespecific)

## Melanie Velarde

SCORE: Palms on Trees (2016) for Orchestra or Chamber Wind Instruments, Strings, Bells, Xylophon...Voice Consist of 3 Parts (Front, Back and Sitespecific)

FRONT

# Melanie Velarde SCORE: Palms on Trees (2016) for Orchestra or Chamber Wind Instruments, Strings, Bells, Xylophon...Voice

Wind Instruments, Strings, Bells, Xylophon...Voice Consist of 3 Parts (Front, Back and Sitespecific)