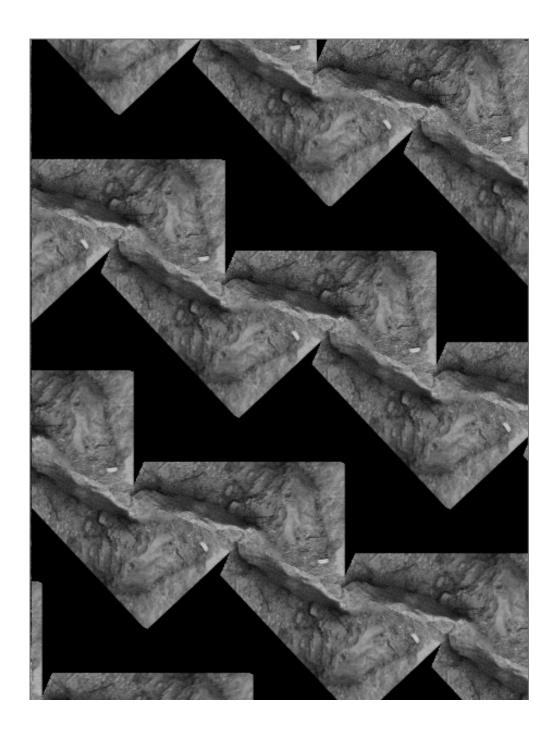

#### Melanie Velarde

SCORE: Palms on Trees (2016) for Orchestra or Chamber Wind Instruments, Strings, Bells, Xylophon...Voice Consist of 3 Parts (Front, Back and Sitespecific)

## Melanie Velarde

SCORE: Palms on Trees (2016) for Orchestra or Chamber Wind Instruments, Strings, Bells, Xylophon...Voice Consist of 3 Parts (Front, Back and Sitespecific)

FRONT

# Melanie Velarde SCORE: Palms on Trees (2016) for Orchestra or Chamber Wind Instruments, Strings, Bells, Xylophon...Voice

Wind Instruments, Strings, Bells, Xylophon...Voice Consist of 3 Parts (Front, Back and Sitespecific)