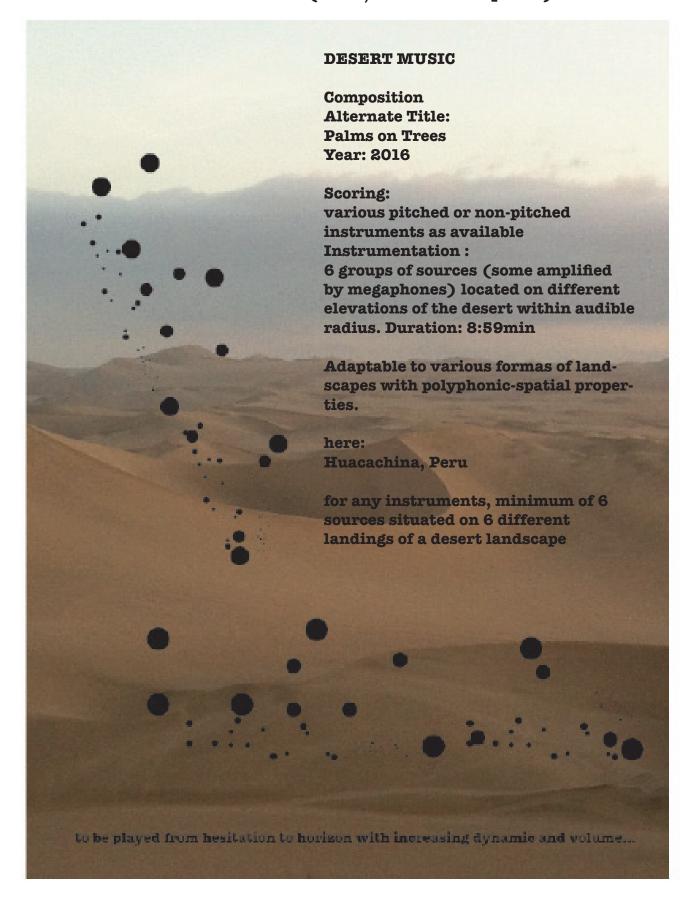

#### Melanie Velarde

SCORE: Palms on Trees (2016) for Orchestra or Chamber Wind Instruments, Strings, Bells, Xylophon...Voice Consist of 3 Parts (Front, Back and Sitespecific)

## Melanie Velarde

SCORE: Palms on Trees (2016) for Orchestra or Chamber Wind Instruments, Strings, Bells, Xylophon...Voice Consist of 3 Parts (Front, Back and Sitespecific)

FRONT

# Melanie Velarde SCORE: Palms on Trees (2016) for Orchestra or Chamber Wind Instruments, Strings, Bells, Xylophon...Voice

Wind Instruments, Strings, Bells, Xylophon...Voice Consist of 3 Parts (Front, Back and Sitespecific)