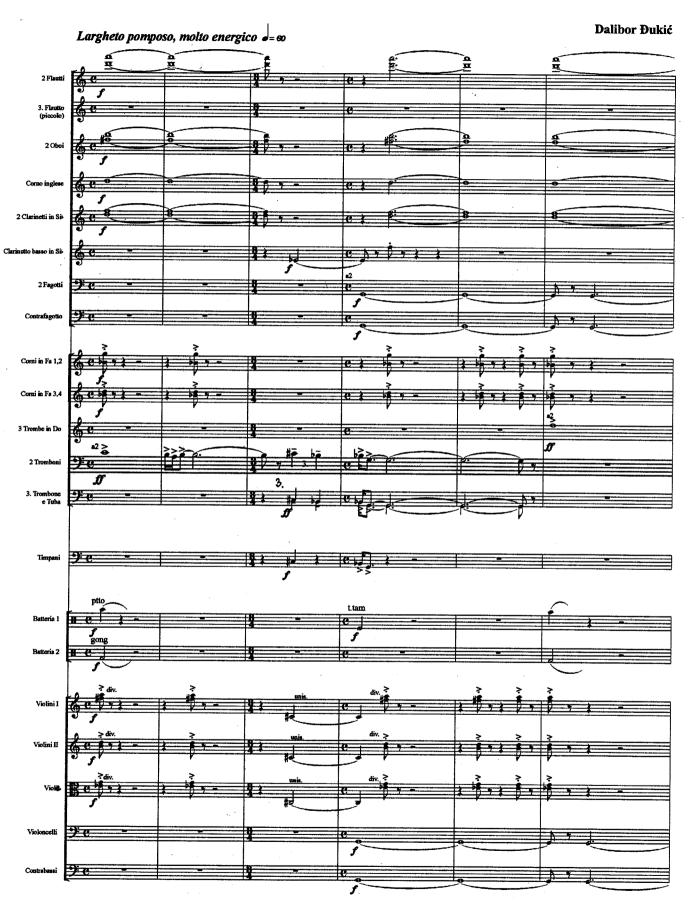

# SVEČANA POEMA

BANJA LUKA

- 3 Flauti (3. anche flauto piccolo)
- 2 Oboi
- Corno inglese
- 2 Clarinetti in Sib
- Clarinetto basso in Sib
- 2 Fagotti
- Contrafagotto
- 4 Corni in Fa
- 3 Trombe in Do
- 3 Tromboni
- Tuba

#### - 4. Timpani

- Batteria I

Triangolo Piatti Tamburo di legno Tam tam

Gran cassa

ð

- Arpa
- Pianoforte
- 14 Violini I
- 12 Violini II
- 10 Viole
- 8 Violoncelli
- 6 Contrabassi

SVEČANA POEMA

.