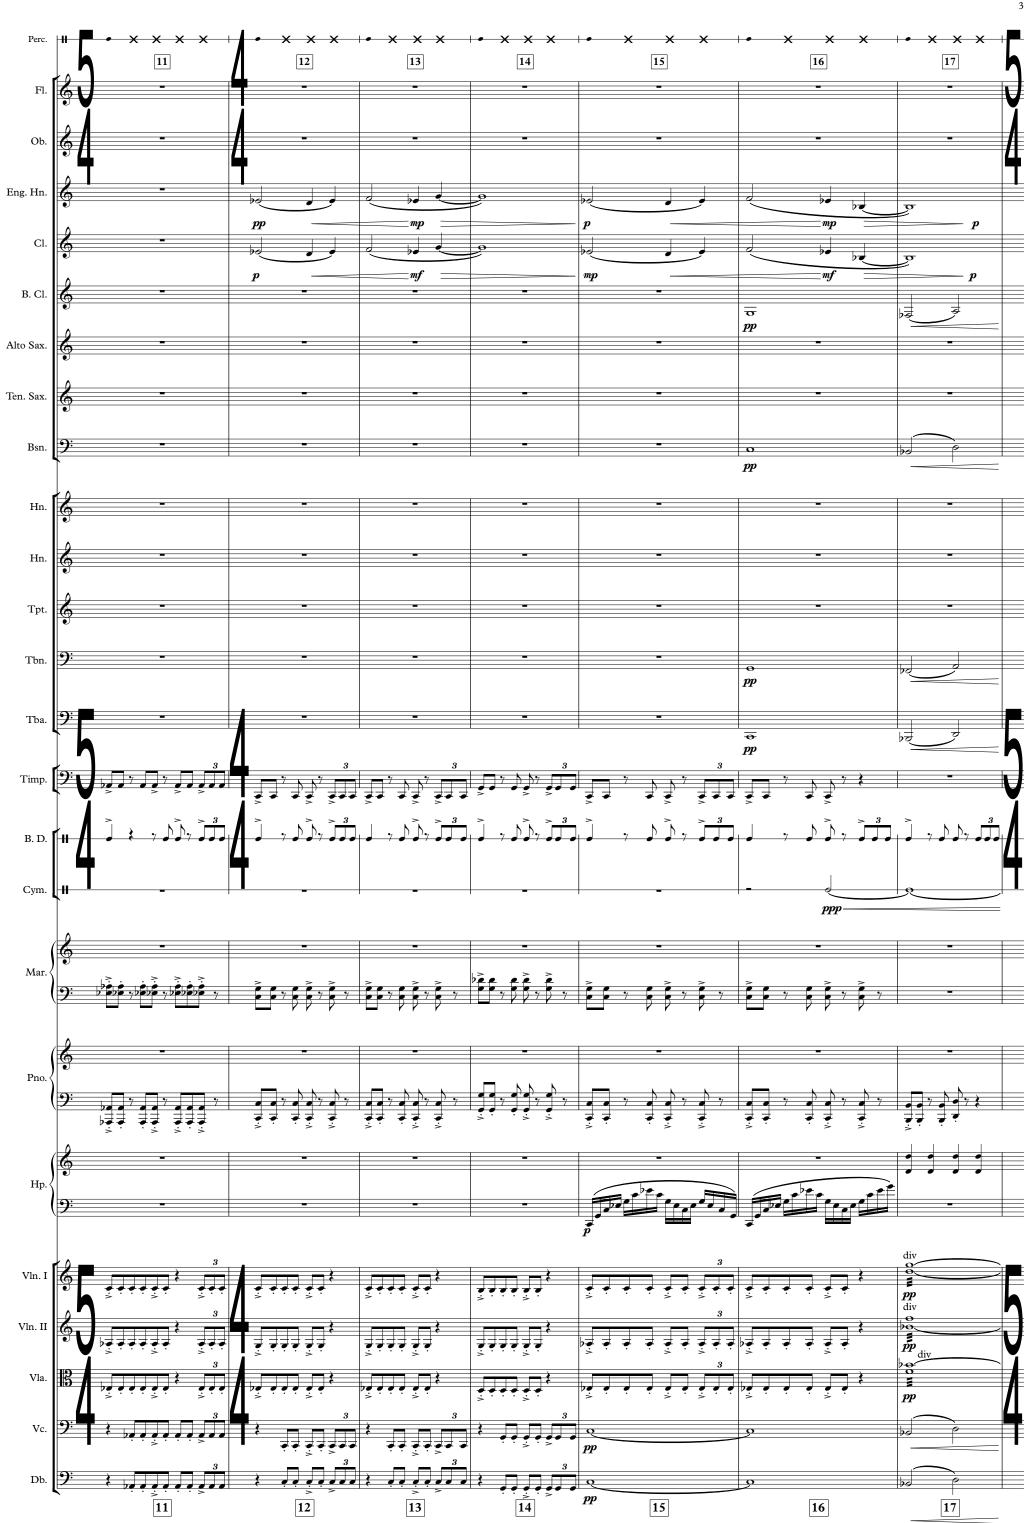

# Instrumentation:

Flute Oboe English Horn Clarinet in Bb Alto Saxophone Tenor Saxophone Bassoon 2 Horns in F Trumpet in Bb Trombone Tuba Timpani Bass Drum Cymbals Marimba Piano Harp Violins I Violins II Violas Violoncellos