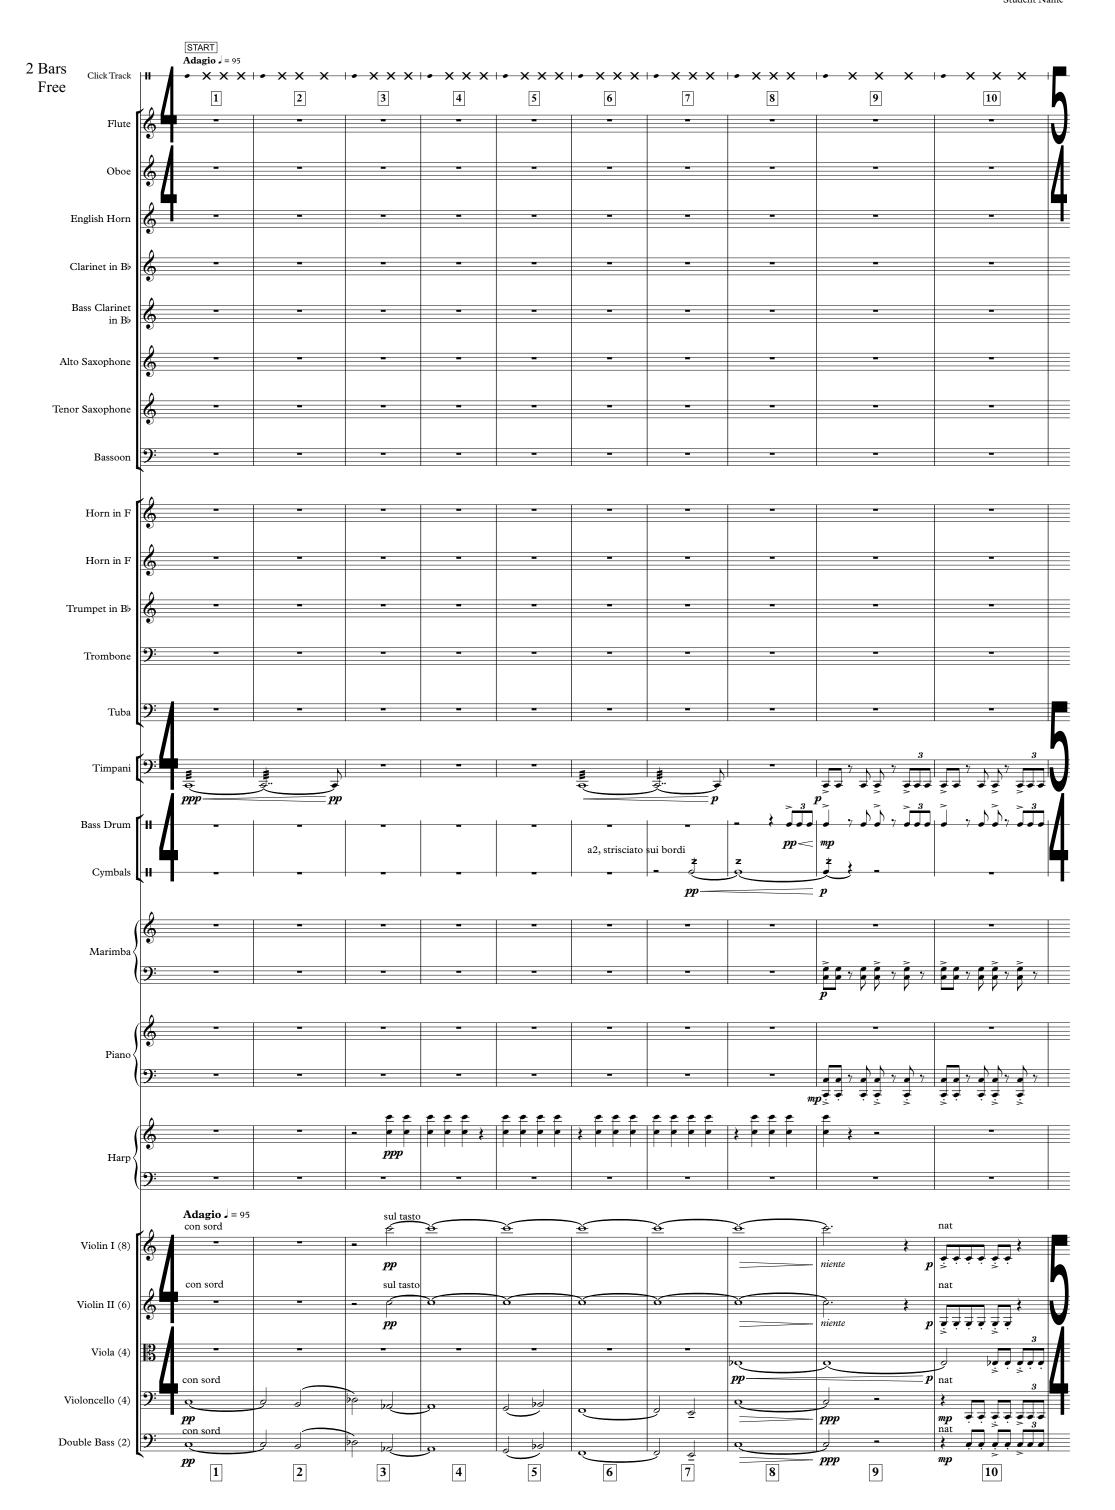

# Instrumentation:

Flute Oboe English Horn Clarinet in Bb Alto Saxophone Tenor Saxophone Bassoon 2 Horns in F Trumpet in Bb Trombone Tuba Timpani Bass Drum Cymbals Marimba Piano Harp Violins I Violins II Violas Violoncellos