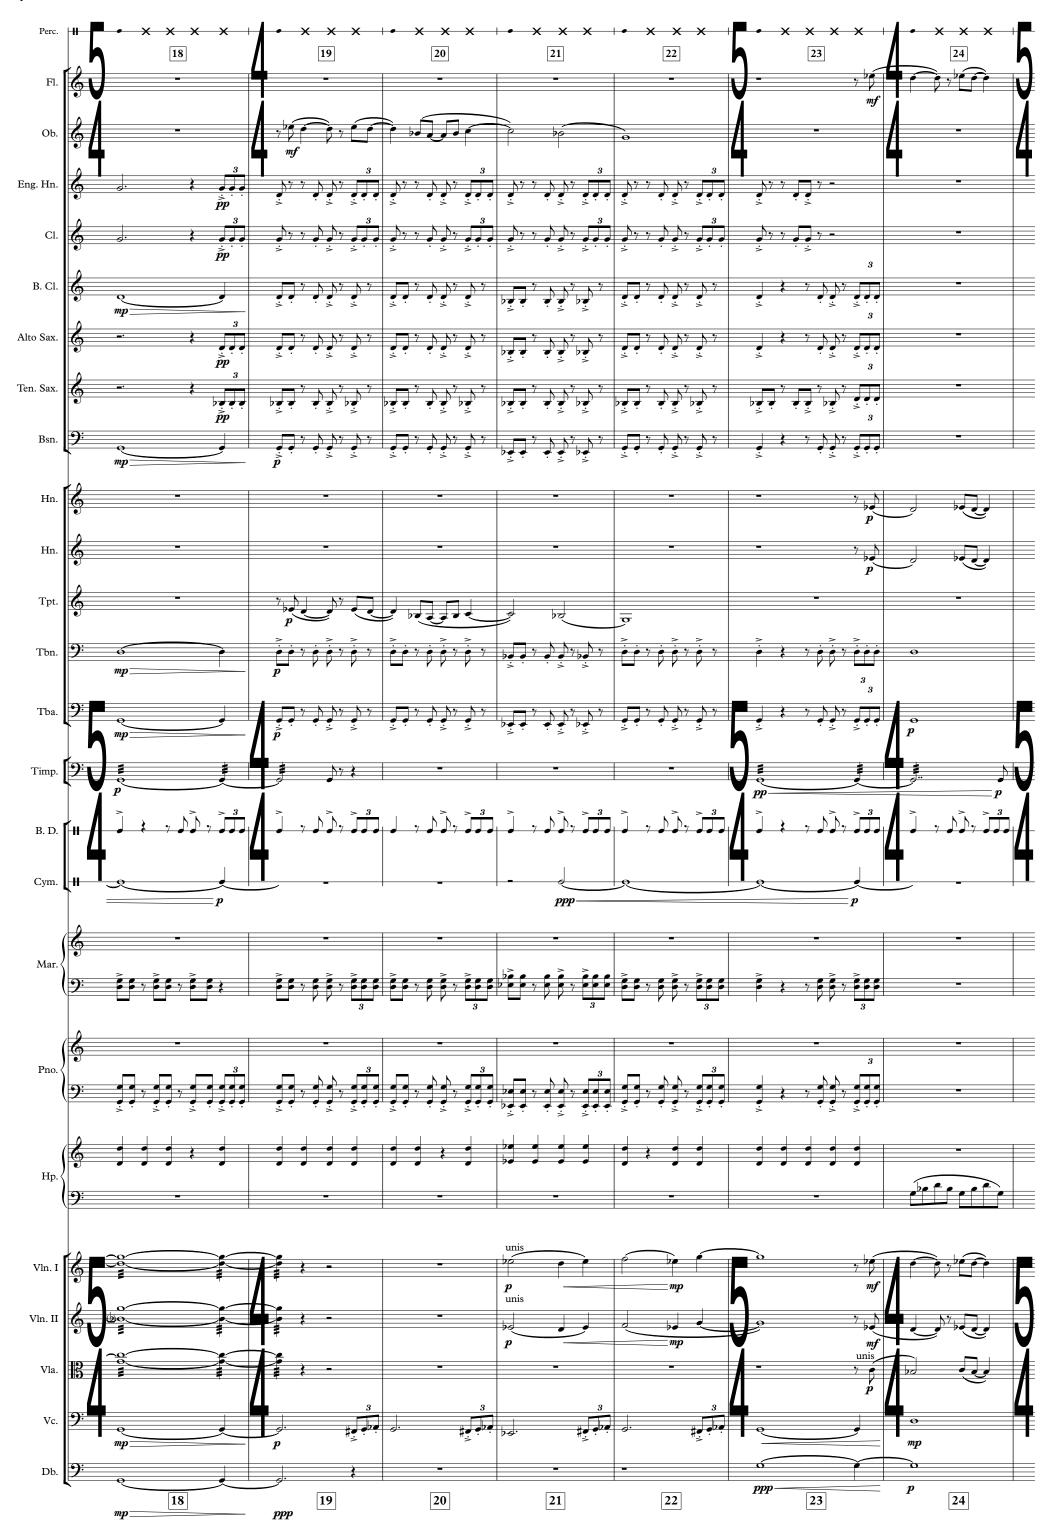

# Instrumentation:

Flute Oboe English Horn Clarinet in Bb Alto Saxophone Tenor Saxophone Bassoon 2 Horns in F Trumpet in Bb Trombone Tuba Timpani Bass Drum Cymbals Marimba Piano Harp Violins I Violins II Violas Violoncellos