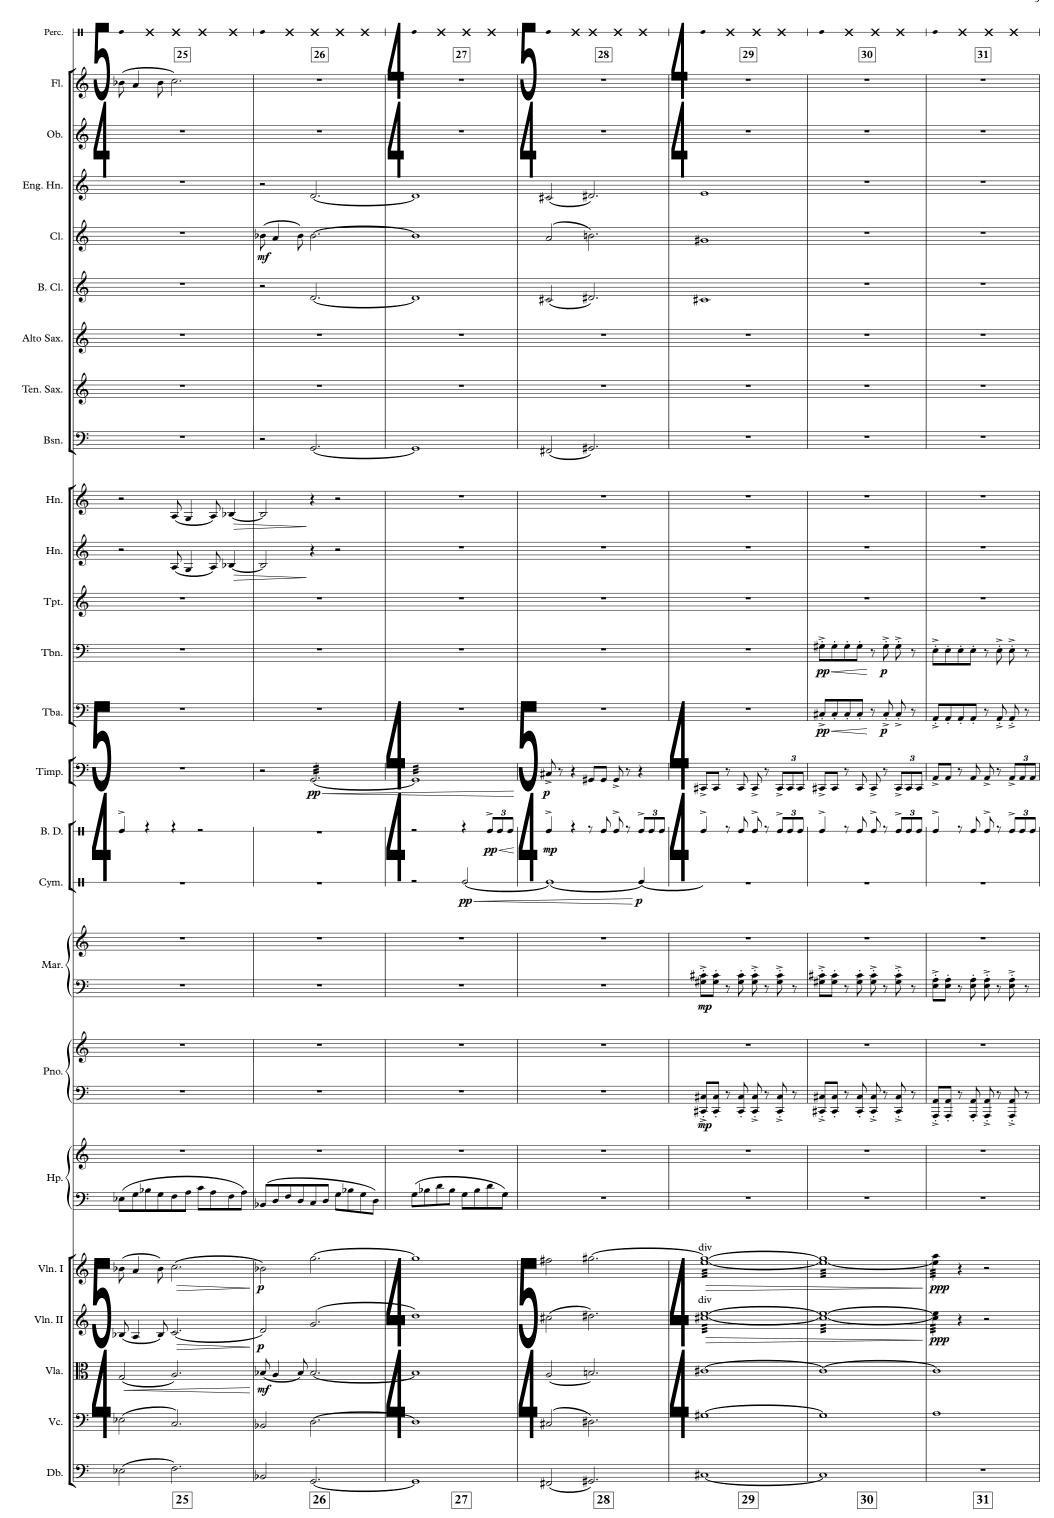

# Instrumentation:

Flute Oboe English Horn Clarinet in Bb Alto Saxophone Tenor Saxophone Bassoon 2 Horns in F Trumpet in Bb Trombone Tuba Timpani Bass Drum Cymbals Marimba Piano Harp Violins I Violins II Violas Violoncellos